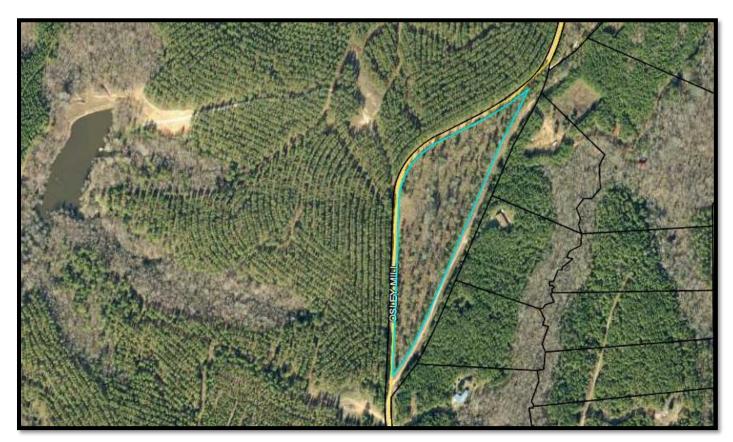

## BOSWELL OSLEY MILL RD TRACT ±8.09 ACRES Madison County, GA

LOCATION: The property is on Osley Mill Road which is just off the new Hwy 72 Bypass

on Paoli Road.

SIZE:  $\pm$  8.09 acres

ACCESS: Osley Mill Road

FRONTAGE: 1763 ft on Osley Mill Rd

**TOPOGRAPHY:** Gently Rolling

**ZONING:** AR - Agricultural

PRICE: \$45,000.00

**DESCRIPTION:** Property is well suited for a nice home site. Very private but close to the

**REGIONAL LOCATION MAP** 

**TAX ASSESSOR AERIAL** 

**REGIONAL MAP** 

**LAND COVER** 

| oil Analysis               |                                                                      |                            |              |              |                      |  |
|----------------------------|----------------------------------------------------------------------|----------------------------|--------------|--------------|----------------------|--|
| Parcel ID<br>Total Acres   | 0104 055 01<br>0                                                     |                            |              |              |                      |  |
| Туре                       | Land Useage                                                          | Percentage                 | Productivity | Acreage      | Description          |  |
| MdB                        | Agricultural                                                         | 47.40                      | 4            | 0.00         | SANDY LOAM, 2 TO 6   |  |
| MdD                        | Woodland                                                             | 38.83                      | 4            | 0.00         | SANDY LOAM, 10 TO 15 |  |
| MdB                        | Woodland                                                             | 7.30                       | 4            | 0.00         | SANDY LOAM, 2 TO 6   |  |
| MdD                        | Agricultural                                                         | 6.47                       | 5            | 0.00         | SANDY LOAM, 10 TO 15 |  |
| Agricultural  Woodland Are | a Breakdown (NaN                                                     | 6.47 Percent / 0.00 Acres) |              | A5           | 0.00                 |  |
| Land Usage                 |                                                                      | Percentag                  | ge           | Productivity | Acreage              |  |
| Woodland                   |                                                                      | 46.13                      |              | W4           | 0.00                 |  |
| Forest Land Pr             | Forest Land Protection Act Area Breakdown (NaN Percent / 0.00 Acres) |                            |              |              |                      |  |
| Land Usage                 |                                                                      | Percentag                  | •            | Productivity | Acreage              |  |
| Woodland                   |                                                                      | 100.00                     |              | W4           | 0.00                 |  |