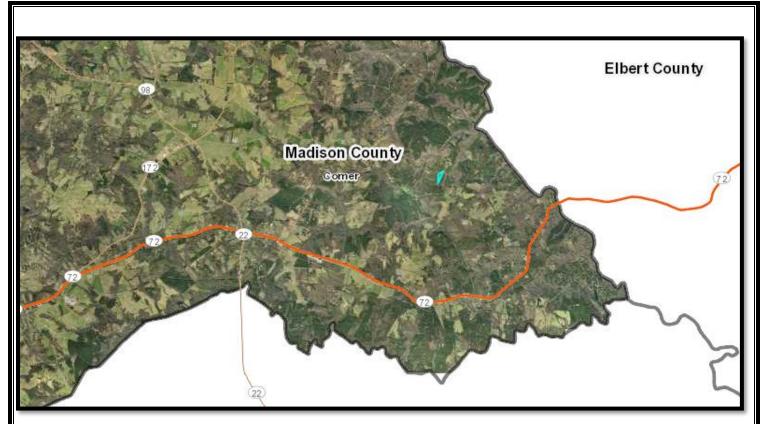

## BOSWELL OSLEY MILL RD TRACT ±8.09 ACRES Madison County, GA

LOCATION: The property is on Osley Mill Road which is just off the new Hwy 72 Bypass

on Paoli Road.

SIZE:  $\pm$  8.09 acres

ACCESS: Osley Mill Road

**REGIONAL LOCATION MAP** 

**TAX ASSESSOR AERIAL** 

**REGIONAL MAP** 

**LAND COVER** 

| oil Analysis               |                                                                      |                            |              |              |                      |  |
|----------------------------|----------------------------------------------------------------------|----------------------------|--------------|--------------|----------------------|--|
| Parcel ID<br>Total Acres   | 0104 055 01<br>0                                                     |                            |              |              |                      |  |
| Туре                       | Land Useage                                                          | Percentage                 | Productivity | Acreage      | Description          |  |
| MdB                        | Agricultural                                                         | 47.40                      | 4            | 0.00         | SANDY LOAM, 2 TO 6   |  |
| MdD                        | Woodland                                                             | 38.83                      | 4            | 0.00         | SANDY LOAM, 10 TO 15 |  |
| MdB                        | Woodland                                                             | 7.30                       | 4            | 0.00         | SANDY LOAM, 2 TO 6   |  |
| MdD                        | Agricultural                                                         | 6.47                       | 5            | 0.00         | SANDY LOAM, 10 TO 15 |  |
| Agricultural  Woodland Are | a Breakdown (NaN                                                     | 6.47 Percent / 0.00 Acres) |              | A5           | 0.00                 |  |
| Land Usage                 |                                                                      | Percentag                  | ge           | Productivity | Acreage              |  |
| Woodland                   |                                                                      | 46.13                      |              | W4           | 0.00                 |  |
| Forest Land Pr             | Forest Land Protection Act Area Breakdown (NaN Percent / 0.00 Acres) |                            |              |              |                      |  |
| Land Usage                 |                                                                      | Percentag                  | •            | Productivity | Acreage              |  |
| Woodland                   |                                                                      | 100.00                     |              | W4           | 0.00                 |  |