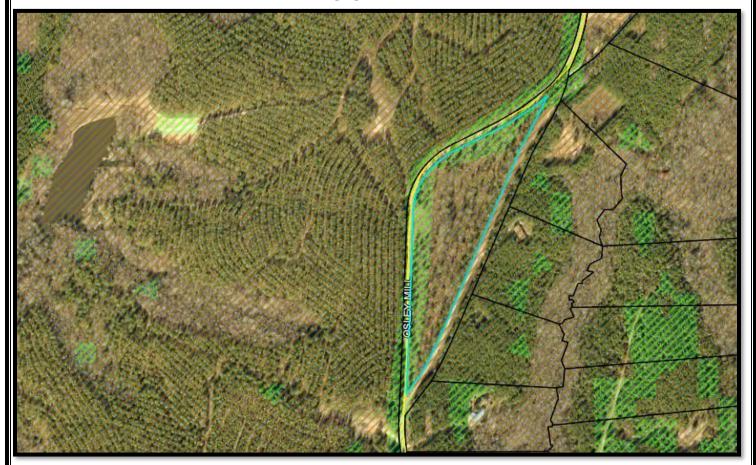

**REGIONAL LOCATION MAP** 

**TAX ASSESSOR AERIAL** 

**REGIONAL MAP** 

**LAND COVER** 

| oil Analysis               |                                                                      |                            |              |              |                      |  |
|----------------------------|----------------------------------------------------------------------|----------------------------|--------------|--------------|----------------------|--|
| Parcel ID<br>Total Acres   | 0104 055 01<br>0                                                     |                            |              |              |                      |  |
| Туре                       | Land Useage                                                          | Percentage                 | Productivity | Acreage      | Description          |  |
| MdB                        | Agricultural                                                         | 47.40                      | 4            | 0.00         | SANDY LOAM, 2 TO 6   |  |
| MdD                        | Woodland                                                             | 38.83                      | 4            | 0.00         | SANDY LOAM, 10 TO 15 |  |
| MdB                        | Woodland                                                             | 7.30                       | 4            | 0.00         | SANDY LOAM, 2 TO 6   |  |
| MdD                        | Agricultural                                                         | 6.47                       | 5            | 0.00         | SANDY LOAM, 10 TO 15 |  |
| Agricultural  Woodland Are | a Breakdown (NaN                                                     | 6.47 Percent / 0.00 Acres) |              | A5           | 0.00                 |  |
| Land Usage                 |                                                                      | Percentag                  | ge           | Productivity | Acreage              |  |
| Woodland                   |                                                                      | 46.13                      |              | W4           | 0.00                 |  |
| Forest Land Pr             | Forest Land Protection Act Area Breakdown (NaN Percent / 0.00 Acres) |                            |              |              |                      |  |
| Land Usage                 |                                                                      | Percentag                  | •            | Productivity | Acreage              |  |
| Woodland                   |                                                                      | 100.00                     |              | W4           | 0.00                 |  |