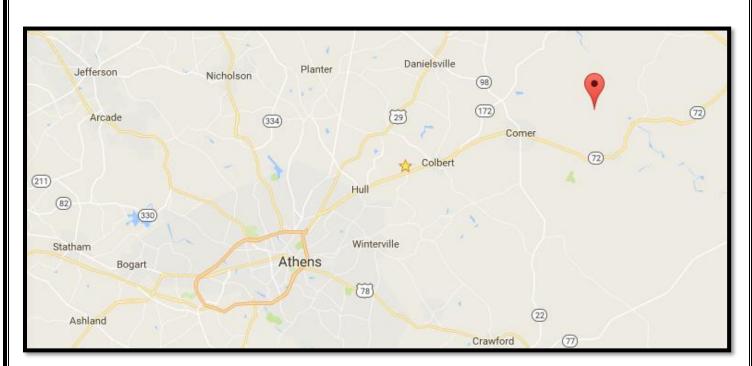

## BOSWELL OSLEY MILL RD TRACT ±8.09 ACRES Madison County, GA

LOCATION: The property is on Osley Mill Road which is just off the new Hwy 72 Bypass

on Paoli Road.

SIZE:  $\pm$  8.09 acres

ACCESS: Osley Mill Road

**REGIONAL LOCATION MAP** 

**TAX ASSESSOR AERIAL** 

**REGIONAL MAP** 

**LAND COVER** 

| oil Analysis               |                                                                      |                            |              |              |                      |  |
|----------------------------|----------------------------------------------------------------------|----------------------------|--------------|--------------|----------------------|--|
| Parcel ID<br>Total Acres   | 0104 055 01<br>0                                                     |                            |              |              |                      |  |
| Туре                       | Land Useage                                                          | Percentage                 | Productivity | Acreage      | Description          |  |
| MdB                        | Agricultural                                                         | 47.40                      | 4            | 0.00         | SANDY LOAM, 2 TO 6   |  |
| MdD                        | Woodland                                                             | 38.83                      | 4            | 0.00         | SANDY LOAM, 10 TO 15 |  |
| MdB                        | Woodland                                                             | 7.30                       | 4            | 0.00         | SANDY LOAM, 2 TO 6   |  |
| MdD                        | Agricultural                                                         | 6.47                       | 5            | 0.00         | SANDY LOAM, 10 TO 15 |  |
| Agricultural  Woodland Are | a Breakdown (NaN                                                     | 6.47 Percent / 0.00 Acres) |              | A5           | 0.00                 |  |
| Land Usage                 |                                                                      | Percentag                  | ge           | Productivity | Acreage              |  |
| Woodland                   |                                                                      | 46.13                      |              | W4           | 0.00                 |  |
| Forest Land Pr             | Forest Land Protection Act Area Breakdown (NaN Percent / 0.00 Acres) |                            |              |              |                      |  |
| Land Usage                 |                                                                      | Percentag                  | •            | Productivity | Acreage              |  |
| Woodland                   |                                                                      | 100.00                     |              | W4           | 0.00                 |  |