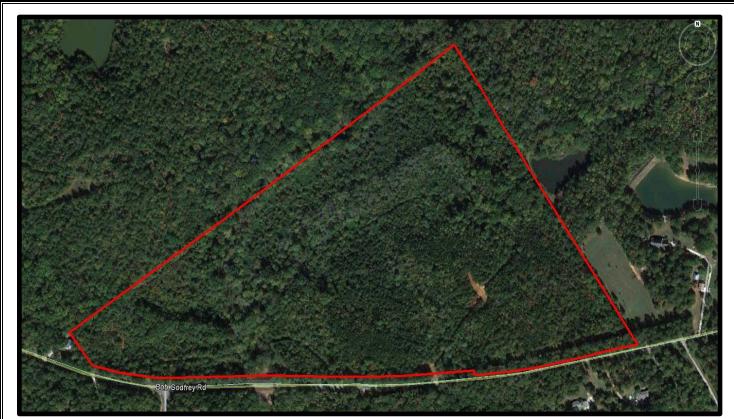

## SUMMARY ANALYSIS

BOB GODFREY RD ESTATES ±12 to 70.5 ACRES 4555 Bob Godfrey Road Athens-Clarke County, GA

LOCATION: The property is located on the north side of Bob Godfrey Road in the

southeastern corner of Clarke County. Barnett Shoals Road turns into Bob Godfrey Road which runs east to west along the southern border of Clarke County from Oconee to Oglethorpe County. It is located roughly 8 miles

from downtown Watkinsville or 15 miles from Athens.

SIZE:  $\pm$  70.5 acres (Property can be subdivided into tracts as small as 12 acres)

Lot 1: 12.35 ac Lot 2: 15.82 ac Lot 3: 18.98 ac Lot 4: 24.15 ac

FRONTAGE:  $\pm 3,250$  ft on Bob Godfrey Road

± 1,000 ft on Shoal Creek

**ZONING:** AR - Agricultural

**UTILITIES:** Water – Athens-Clarke Water

Power - Georgia Power

PRICE: \$7,500 per acre

**DESCRIPTION:** The property can be subdivided into tracts as small as 12 acres. There are

multiple potential home sites. The topo is rolling and drops off towards the rear of the property with views overlooking the creek bottom. It's mostly wooded with a mix of hard woods and pines. Shoal Creek runs through the property and another creek splits off of it, allowing creek frontage for all of

**AERIAL VIEW** 

**LOCATION MAP** 

**FLOOD MAP** 

**GOOGLE MAP** 