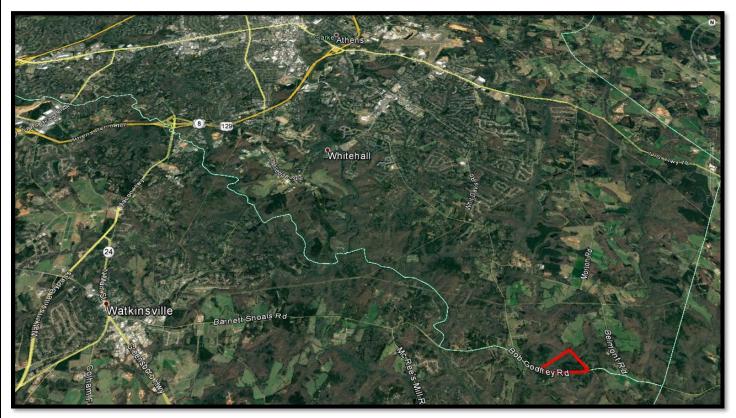

## SUMMARY ANALYSIS

BOB GODFREY RD ESTATES ±12 to 70.5 ACRES 4555 Bob Godfrey Road Athens-Clarke County, GA

LOCATION: The property is located on the north side of Bob Godfrey Road in the

southeastern corner of Clarke County. Barnett Shoals Road turns into Bob Godfrey Road which runs east to west along the southern border of Clarke County from Oconee to Oglethorpe County. It is located roughly 8 miles

from downtown Watkinsville or 15 miles from Athens.

SIZE:  $\pm$  70.5 acres (Property can be subdivided into tracts as small as 12 acres)

Lot 1: 12.35 ac Lot 2: 15.82 ac Lot 3: 18.98 ac Lot 4: 24.15 ac

**AERIAL VIEW** 

**LOCATION MAP** 

**FLOOD MAP** 

**GOOGLE MAP** 