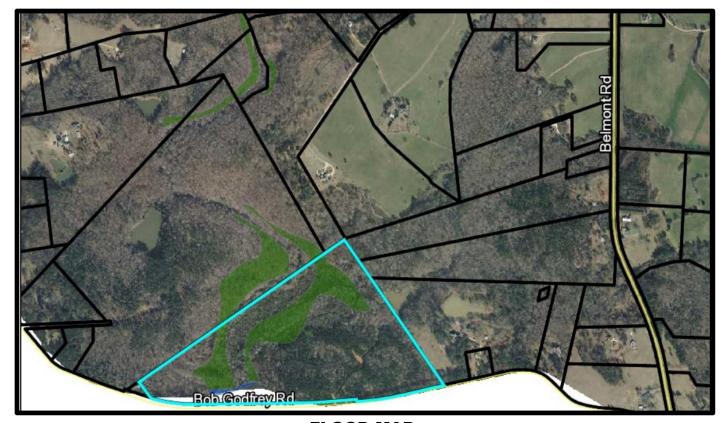

FRONTAGE:  $\pm 3,250$  ft on Bob Godfrey Road

± 1,000 ft on Shoal Creek

**ZONING:** AR - Agricultural

**UTILITIES:** Water – Athens-Clarke Water

Power - Georgia Power

PRICE: \$7,500 per acre

**DESCRIPTION:** The property can be subdivided into tracts as small as 12 acres. There are

multiple potential home sites. The topo is rolling and drops off towards the rear of the property with views overlooking the creek bottom. It's mostly wooded with a mix of hard woods and pines. Shoal Creek runs through the property and another creek splits off of it, allowing creek frontage for all of

**AERIAL VIEW** 

**LOCATION MAP** 

**FLOOD MAP** 

**GOOGLE MAP** 