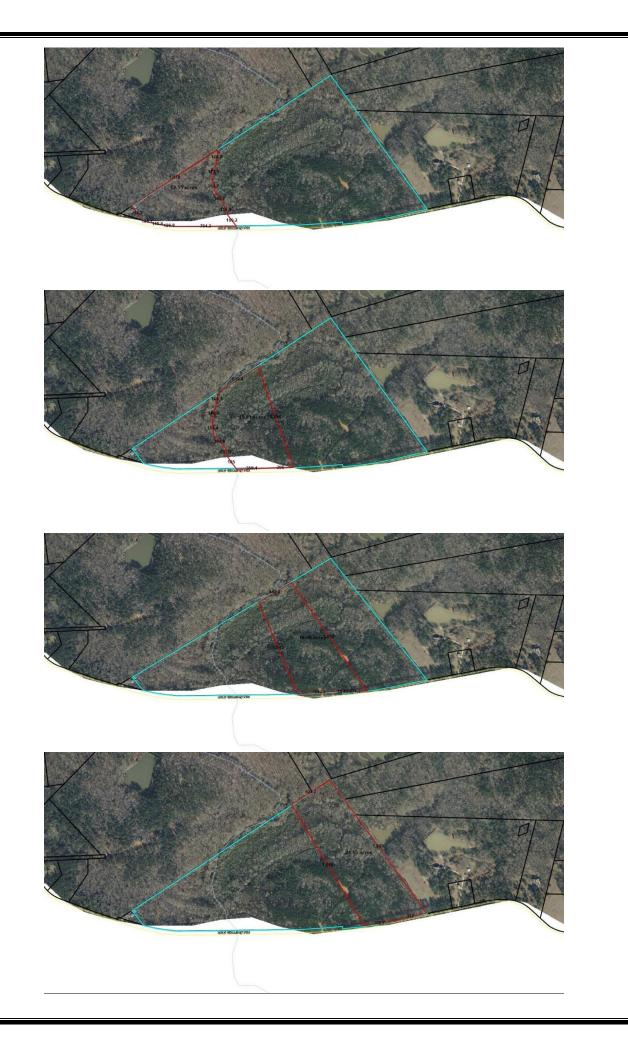

from downtown Watkinsville or 15 miles from Athens.

SIZE:  $\pm$  70.5 acres (Property can be subdivided into tracts as small as 12 acres)

Lot 1: 12.35 ac Lot 2: 15.82 ac Lot 3: 18.98 ac Lot 4: 24.15 ac

multiple potential home sites. The topo is rolling and drops off towards the rear of the property with views overlooking the creek bottom. It's mostly wooded with a mix of hard woods and pines. Shoal Creek runs through the property and another creek splits off of it, allowing creek frontage for all of

**AERIAL VIEW** 

**LOCATION MAP** 

**FLOOD MAP** 

**GOOGLE MAP** 