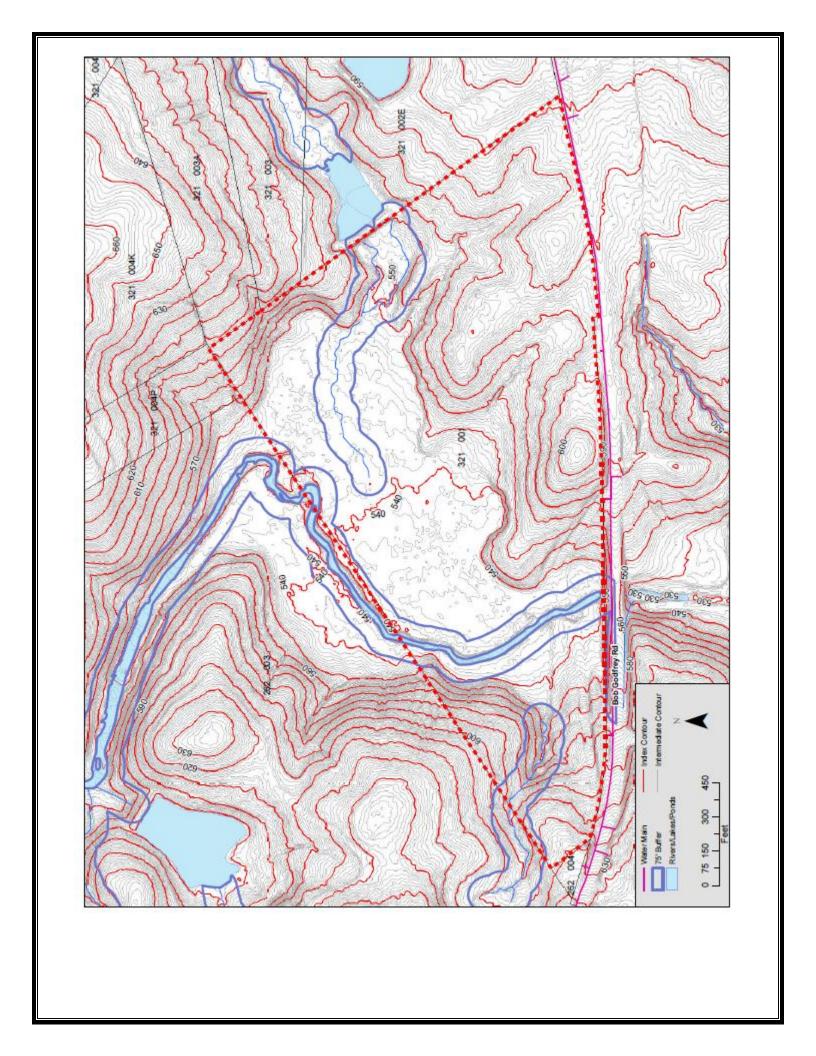

## SUMMARY ANALYSIS

BOB GODFREY RD ESTATES ±12 to 70.5 ACRES 4555 Bob Godfrey Road Athens-Clarke County, GA

LOCATION: The property is located on the north side of Bob Godfrey Road in the

southeastern corner of Clarke County. Barnett Shoals Road turns into Bob Godfrey Road which runs east to west along the southern border of Clarke County from Oconee to Oglethorpe County. It is located roughly 8 miles

FRONTAGE:  $\pm 3,250$  ft on Bob Godfrey Road

± 1,000 ft on Shoal Creek

**ZONING:** AR - Agricultural

**UTILITIES:** Water – Athens-Clarke Water

Power - Georgia Power

PRICE: \$7,500 per acre

**DESCRIPTION:** The property can be subdivided into tracts as small as 12 acres. There are

multiple potential home sites. The topo is rolling and drops off towards the rear of the property with views overlooking the creek bottom. It's mostly wooded with a mix of hard woods and pines. Shoal Creek runs through the property and another creek splits off of it, allowing creek frontage for all of

**AERIAL VIEW** 

**LOCATION MAP** 

**FLOOD MAP** 

**GOOGLE MAP** 