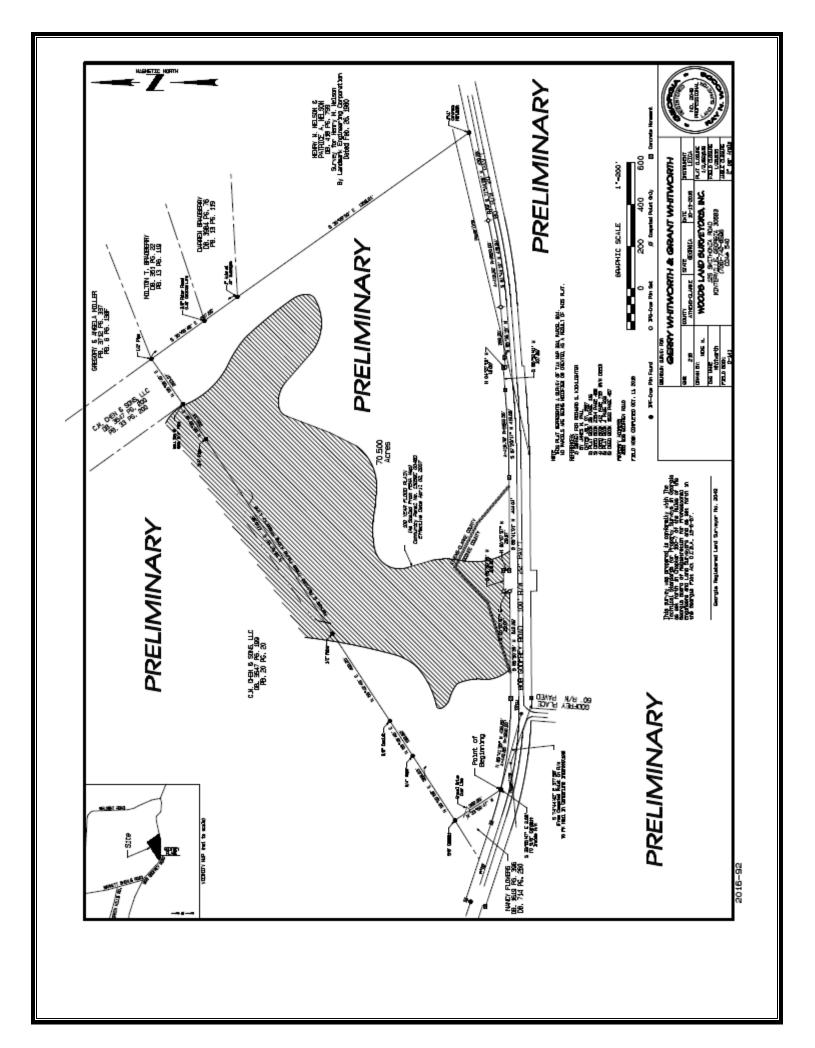

from downtown Watkinsville or 15 miles from Athens.

SIZE:  $\pm$  70.5 acres (Property can be subdivided into tracts as small as 12 acres)

Lot 1: 12.35 ac Lot 2: 15.82 ac Lot 3: 18.98 ac Lot 4: 24.15 ac

FRONTAGE:  $\pm 3,250$  ft on Bob Godfrey Road

± 1,000 ft on Shoal Creek

**ZONING:** AR - Agricultural

**UTILITIES:** Water – Athens-Clarke Water

Power - Georgia Power

PRICE: \$7,500 per acre

**DESCRIPTION:** The property can be subdivided into tracts as small as 12 acres. There are

**AERIAL VIEW** 

**LOCATION MAP** 

**FLOOD MAP** 

**GOOGLE MAP** 