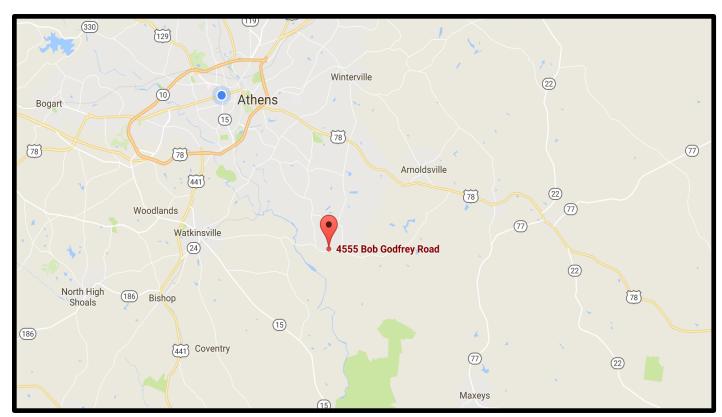

## SUMMARY ANALYSIS

BOB GODFREY RD ESTATES ±12 to 70.5 ACRES 4555 Bob Godfrey Road Athens-Clarke County, GA

LOCATION: The property is located on the north side of Bob Godfrey Road in the

southeastern corner of Clarke County. Barnett Shoals Road turns into Bob Godfrey Road which runs east to west along the southern border of Clarke County from Oconee to Oglethorpe County. It is located roughly 8 miles

from downtown Watkinsville or 15 miles from Athens.

SIZE:  $\pm$  70.5 acres (Property can be subdivided into tracts as small as 12 acres)

Lot 1: 12.35 ac Lot 2: 15.82 ac Lot 3: 18.98 ac Lot 4: 24.15 ac

**AERIAL VIEW** 

**LOCATION MAP** 

**FLOOD MAP** 

**GOOGLE MAP** 