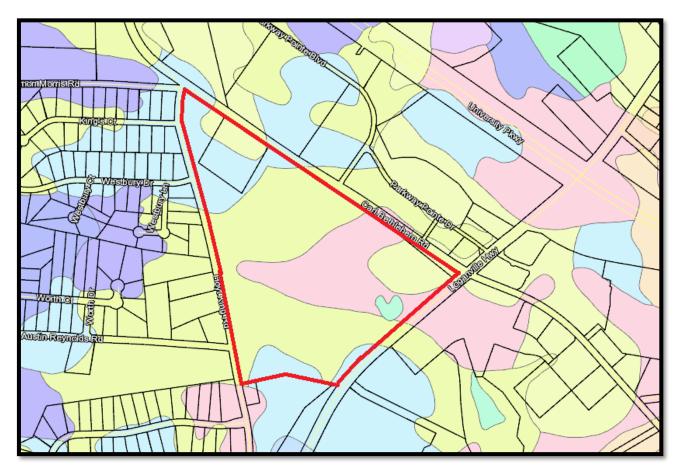

## VRANA TRACT ±73.166 ACRES Highway 316 & Highway 81 **Barrow County, GA**

LOCATION:

The property is at the intersection of Route 81, Carl-Bethlehem Road & Hoyt King Road just off of Highway 316.

SIZE: ± 73.166 acres

**TRAFFFIC COUNT:** 32,200 (Carl-Bethlehem Rd-2015) 10,700 (Hwy 81-2015)

**TOPOGRAPHY:** 

**ZONING:** 

Commercial

**Gently Rolling** 

location of the parcel.

**UTILITIES: Electrical: Georgia Power** Water: City of Winder Water – 10" main (Carl-Bethlehem Rd) 10" main (Hwy 81) 6" main (Hoyt King Rd) Sewer: Barrow County Water & Sewer – 12" main located across Hwy 81 Gas: City of Winder – 4" main -60 PSI

**PRICE:** 

**DESCRIPTION:** 

Property fronts along three main roads and lies well for a mixed use retail center. The topography gravity flows for 100% sewer service. Barrow County is one of the fastest growing counties in the Atlanta Metro Area.