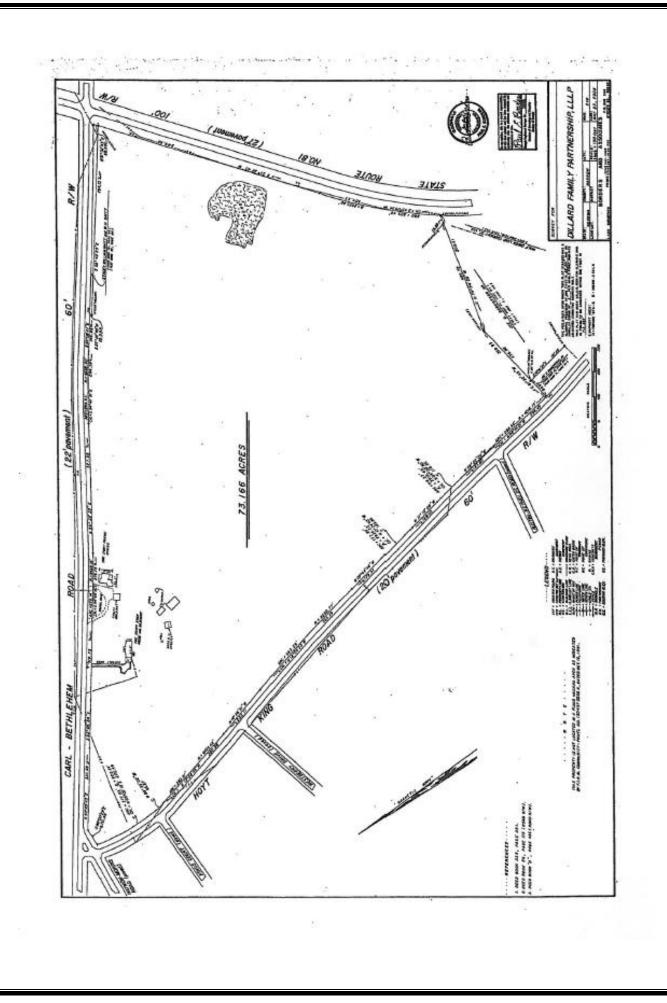

## VRANA TRACT ±73.166 ACRES Highway 316 & Highway 81 **Barrow County, GA**

LOCATION:

The property is at the intersection of Route 81, Carl-Bethlehem Road & Hoyt King Road just off of Highway 316.

SIZE: ± 73.166 acres

**TRAFFFIC COUNT:** 32,200 (Carl-Bethlehem Rd-2015) 10,700 (Hwy 81-2015)

**TOPOGRAPHY:** 

**ZONING:** 

Commercial

**Gently Rolling** 

location of the parcel.

**UTILITIES: Electrical: Georgia Power** Water: City of Winder Water – 10" main (Carl-Bethlehem Rd) 10" main (Hwy 81) 6" main (Hoyt King Rd) Sewer: Barrow County Water & Sewer – 12" main located across Hwy 81 Gas: City of Winder – 4" main -60 PSI