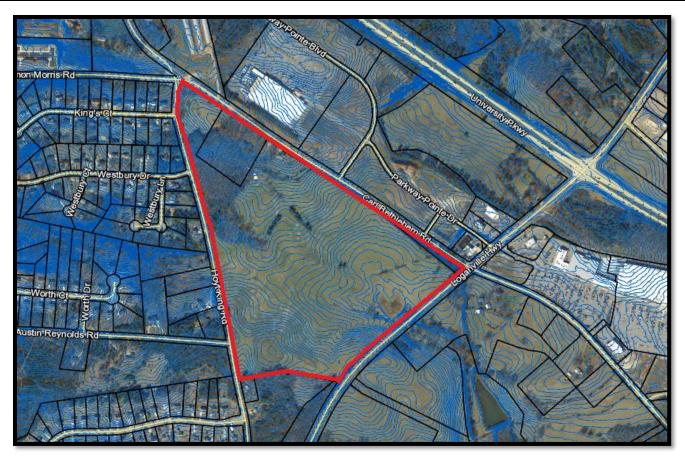

**TRAFFFIC COUNT:** 32,200 (Carl-Bethlehem Rd-2015) 10,700 (Hwy 81-2015)

**TOPOGRAPHY:** 

**ZONING:** 

Commercial

**Gently Rolling** 

location of the parcel.

**UTILITIES: Electrical: Georgia Power** Water: City of Winder Water – 10" main (Carl-Bethlehem Rd) 10" main (Hwy 81) 6" main (Hoyt King Rd) Sewer: Barrow County Water & Sewer – 12" main located across Hwy 81 Gas: City of Winder – 4" main -60 PSI

TAX ASSESSOR MAP

ΤΟΡΟ

**ZONING MAP** 

SOIL MAP

| Parcel ID<br>Total Acres                                                                                                                  |                   | XX053.033<br>61.00 |                                                                                                                                        |              |                                                                  |                                                                  |
|-------------------------------------------------------------------------------------------------------------------------------------------|-------------------|--------------------|----------------------------------------------------------------------------------------------------------------------------------------|--------------|------------------------------------------------------------------|------------------------------------------------------------------|
| Туре                                                                                                                                      | Land Useage       |                    | Percentage                                                                                                                             | Productivity | Acreage                                                          | Description                                                      |
| CfC2                                                                                                                                      | Agricultural      |                    | 49.74                                                                                                                                  | 6            | 33.40                                                            |                                                                  |
| ApB                                                                                                                                       | Agricultural      |                    | 23.65                                                                                                                                  | 4            | 15.88                                                            | SANDY LOAM, 2 TO 6                                               |
| CeC                                                                                                                                       | Agricultural      |                    | 10.02                                                                                                                                  | 4            | 6.73                                                             |                                                                  |
| Ce8                                                                                                                                       | Agricultural      |                    | 8.68                                                                                                                                   | 4            | 5.83                                                             |                                                                  |
| CeC                                                                                                                                       | Woodland          |                    | 4.50                                                                                                                                   | 3            | 3.02                                                             |                                                                  |
| CfC2                                                                                                                                      | Woodland          |                    | 1.91                                                                                                                                   | 7            | 1.28                                                             |                                                                  |
| w                                                                                                                                         | Agricultural      |                    | 1.27                                                                                                                                   | 9            | 0.85                                                             | WATER                                                            |
| ApB                                                                                                                                       | Woodland          |                    | 0.11                                                                                                                                   | 3            | 80.0                                                             | SANDY LOAM, 2 TO 6                                               |
| Ce8                                                                                                                                       | Woodland          |                    | 0.11                                                                                                                                   | 3            | 0.08                                                             |                                                                  |
| w                                                                                                                                         | Woodland          |                    | 0.01                                                                                                                                   | 9            | 0.01                                                             | WATER                                                            |
| Land Usage<br>Agricultural                                                                                                                | rea Breakbown (93 | 3.36 Percent / 6   | 2.69 Acres)<br>Percentage<br>42.35                                                                                                     |              | Productivity<br>A4                                               | Acrea<br>28.44                                                   |
| Land Usage                                                                                                                                | ea Breakoown (92  | 3.36 Percent / 6   | Percentage                                                                                                                             |              |                                                                  |                                                                  |
| Land Usage                                                                                                                                | ea Breakdown (9.  | 3.36 Percent / 6   | Percentage                                                                                                                             |              |                                                                  |                                                                  |
| Land Usage<br>Agricultural<br>Agricultural<br>Agricultural                                                                                | ea Breakdown (9.  |                    | Percentage<br>42.35<br>49.74<br>1.27                                                                                                   |              | A4<br>A6                                                         | 28.44<br>33.40                                                   |
| Land Usage<br>Agricultural<br>Agricultural<br>Agricultural<br>Woodland Are<br>Land Usage                                                  |                   |                    | Percentage<br>42:35<br>49:74<br>1:27<br>Acres)<br>Percentage                                                                           |              | A4<br>A6<br>A9<br>Productivity                                   | 28.44<br>33.40<br>0.85                                           |
| Land Usage<br>Agricultural<br>Agricultural<br>Agricultural<br>Woodland Are<br>Land Usage<br>Woodland                                      |                   |                    | Percentage<br>42.35<br>49.74<br>1.27<br>Acres)<br>Percentage<br>4.72                                                                   |              | A4<br>A6<br>A9<br>Productivity<br>W3                             | 28.44<br>33.40<br>0.85<br>Acrea<br>3.17                          |
| Land Usage<br>Agricultural<br>Agricultural<br>Agricultural<br>Woodland Aree<br>Land Usage<br>Woodland<br>Woodland<br>Woodland             | a Breakdown (6.64 | 4 Percent / 4.46   | Percentage<br>42.35<br>49.74<br>1.27<br>Acres)<br>Percentage<br>4.72<br>1.91<br>0.01<br>0.01<br>Percent / 67.15 A                      | kcres)       | A4<br>A6<br>A9<br>Productivity<br>W3<br>W7<br>W9                 | 28.44<br>33.40<br>0.85<br>Acrea<br>3.17<br>1.28<br>0.01          |
| Land Usage<br>Agricultural<br>Agricultural<br>Agricultural<br>Woodland Aree<br>Land Usage<br>Woodland<br>Woodland<br>Woodland<br>Woodland | a Breakdown (6.64 | 4 Percent / 4.46   | Percentage<br>42.35<br>49.74<br>1.27<br>Acres)<br>Percentage<br>4.72<br>1.91<br>0.01<br>Percent / 67.15 A<br>Percentage                | lcres)       | A4<br>A6<br>A9<br>Productivity<br>W3<br>W7<br>W9<br>Productivity | 28.44<br>33.40<br>0.85<br>Acrea<br>3.17<br>1.28<br>0.01<br>Acrea |
| Land Usage<br>Agricultural<br>Agricultural<br>Agricultural<br>Woodland Aree<br>Land Usage<br>Woodland<br>Woodland<br>Woodland             | a Breakdown (6.64 | 4 Percent / 4.46   | Percentage<br>42.35<br>49.74<br>1.27<br>Acres)<br>Percentage<br>4.72<br>1.91<br>0.01<br>0.01<br>Percent / 67.15 A                      | kcres)       | A4<br>A6<br>A9<br>Productivity<br>W3<br>W7<br>W9                 | 28.44<br>33.40<br>0.85<br>Acrea<br>3.17<br>1.28<br>0.01          |
| Land Usage<br>Agricultural<br>Agricultural<br>Agricultural<br>Woodland Aree<br>Land Usage<br>Woodland<br>Woodland<br>Woodland<br>Woodland | a Breakdown (6.64 | 4 Percent / 4.46   | Percentage<br>42.35<br>49.74<br>1.27<br>Acres)<br>Percentage<br>4.72<br>1.91<br>0.01<br>0.01<br>Percent/67.15 A<br>Percentage<br>47.08 | kcres)       | A4<br>A6<br>A9<br>Productivity<br>W3<br>W7<br>W9<br>Productivity |                                                                  |