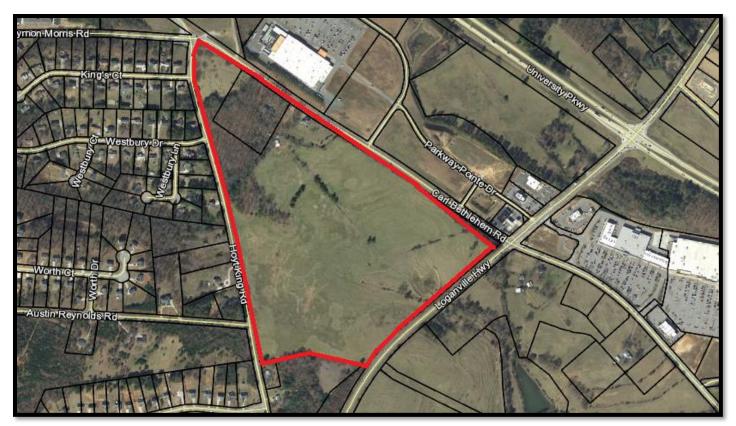

## VRANA TRACT ±73.166 ACRES Highway 316 & Highway 81 **Barrow County, GA**

LOCATION:

The property is at the intersection of Route 81, Carl-Bethlehem Road & Hoyt King Road just off of Highway 316.

SIZE: ± 73.166 acres

**TRAFFFIC COUNT:** 32,200 (Carl-Bethlehem Rd-2015) 10,700 (Hwy 81-2015)

**TOPOGRAPHY:** 

**ZONING:** 

Commercial

**Gently Rolling** 

location of the parcel.

**UTILITIES: Electrical: Georgia Power** Water: City of Winder Water – 10" main (Carl-Bethlehem Rd) 10" main (Hwy 81) 6" main (Hoyt King Rd) Sewer: Barrow County Water & Sewer – 12" main located across Hwy 81 Gas: City of Winder – 4" main -60 PSI

**PRICE:** 

**DESCRIPTION:** 

Property fronts along three main roads and lies well for a mixed use retail center. The topography gravity flows for 100% sewer service. Barrow County is one of the fastest growing counties in the Atlanta Metro Area.