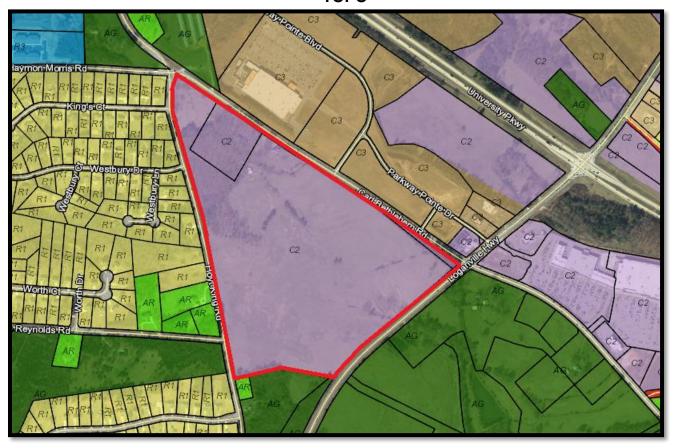

**TRAFFFIC COUNT:** 32,200 (Carl-Bethlehem Rd-2015) 10,700 (Hwy 81-2015)

**TOPOGRAPHY:** 

**ZONING:** 

Commercial

**Gently Rolling** 

location of the parcel.

**UTILITIES: Electrical: Georgia Power** Water: City of Winder Water – 10" main (Carl-Bethlehem Rd) 10" main (Hwy 81) 6" main (Hoyt King Rd) Sewer: Barrow County Water & Sewer – 12" main located across Hwy 81 Gas: City of Winder – 4" main -60 PSI

TAX ASSESSOR MAP

ΤΟΡΟ

**ZONING MAP** 

SOIL MAP

| Parcel ID<br>Total Acres                                                                                                                  |                   | XX053.033<br>61.00 |                                                                                                                                        |              |                                                                  |                                                                  |
|-------------------------------------------------------------------------------------------------------------------------------------------|-------------------|--------------------|----------------------------------------------------------------------------------------------------------------------------------------|--------------|------------------------------------------------------------------|------------------------------------------------------------------|
| Туре                                                                                                                                      | Land Useage       |                    | Percentage                                                                                                                             | Productivity | Acreage                                                          | Description                                                      |
| CfC2                                                                                                                                      | Agricultural      |                    | 49.74                                                                                                                                  | 6            | 33.40                                                            |                                                                  |
| ApB                                                                                                                                       | Agricultural      |                    | 23.65                                                                                                                                  | 4            | 15.88                                                            | SANDY LOAM, 2 TO 6                                               |
| CeC                                                                                                                                       | Agricultural      |                    | 10.02                                                                                                                                  | 4            | 6.73                                                             |                                                                  |
| Ce8                                                                                                                                       | Agricultural      |                    | 8.68                                                                                                                                   | 4            | 5.83                                                             |                                                                  |
| CeC                                                                                                                                       | Woodland          |                    | 4.50                                                                                                                                   | 3            | 3.02                                                             |                                                                  |
| CfC2                                                                                                                                      | Woodland          |                    | 1.91                                                                                                                                   | 7            | 1.28                                                             |                                                                  |
| w                                                                                                                                         | Agricultural      |                    | 1.27                                                                                                                                   | 9            | 0.85                                                             | WATER                                                            |
| ApB                                                                                                                                       | Woodland          |                    | 0.11                                                                                                                                   | 3            | 80.0                                                             | SANDY LOAM, 2 TO 6                                               |
| Ce8                                                                                                                                       | Woodland          |                    | 0.11                                                                                                                                   | 3            | 0.08                                                             |                                                                  |
| w                                                                                                                                         | Woodland          |                    | 0.01                                                                                                                                   | 9            | 0.01                                                             | WATER                                                            |
| Land Usage<br>Agricultural                                                                                                                | rea Breakbown (93 | 3.36 Percent / 6   | 2.69 Acres)<br>Percentage<br>42.35                                                                                                     |              | Productivity<br>A4                                               | Acrea<br>28.44                                                   |
| Land Usage                                                                                                                                | ea Breakoown (92  | 3.36 Percent / 6   | Percentage                                                                                                                             |              |                                                                  |                                                                  |
| Land Usage                                                                                                                                | ea Breakdown (9.  | 3.36 Percent / 6   | Percentage                                                                                                                             |              |                                                                  |                                                                  |
| Land Usage<br>Agricultural<br>Agricultural<br>Agricultural                                                                                | ea Breakdown (9.  |                    | Percentage<br>42.35<br>49.74<br>1.27                                                                                                   |              | A4<br>A6                                                         | 28.44<br>33.40                                                   |
| Land Usage<br>Agricultural<br>Agricultural<br>Agricultural<br>Woodland Are<br>Land Usage                                                  |                   |                    | Percentage<br>42:35<br>49:74<br>1:27<br>Acres)<br>Percentage                                                                           |              | A4<br>A6<br>A9<br>Productivity                                   | 28.44<br>33.40<br>0.85                                           |
| Land Usage<br>Agricultural<br>Agricultural<br>Agricultural<br>Woodland Are<br>Land Usage<br>Woodland                                      |                   |                    | Percentage<br>42.35<br>49.74<br>1.27<br>Acres)<br>Percentage<br>4.72                                                                   |              | A4<br>A6<br>A9<br>Productivity<br>W3                             | 28.44<br>33.40<br>0.85<br>Acrea<br>3.17                          |
| Land Usage<br>Agricultural<br>Agricultural<br>Agricultural<br>Woodland Aree<br>Land Usage<br>Woodland<br>Woodland<br>Woodland             | a Breakdown (6.64 | 4 Percent / 4.46   | Percentage<br>42.35<br>49.74<br>1.27<br>Acres)<br>Percentage<br>4.72<br>1.91<br>0.01<br>0.01<br>Percent / 67.15 A                      | kcres)       | A4<br>A6<br>A9<br>Productivity<br>W3<br>W7<br>W9                 | 28.44<br>33.40<br>0.85<br>Acrea<br>3.17<br>1.28<br>0.01          |
| Land Usage<br>Agricultural<br>Agricultural<br>Agricultural<br>Woodland Aree<br>Land Usage<br>Woodland<br>Woodland<br>Woodland<br>Woodland | a Breakdown (6.64 | 4 Percent / 4.46   | Percentage<br>42.35<br>49.74<br>1.27<br>Acres)<br>Percentage<br>4.72<br>1.91<br>0.01<br>Percent / 67.15 A<br>Percentage                | lcres)       | A4<br>A6<br>A9<br>Productivity<br>W3<br>W7<br>W9<br>Productivity | 28.44<br>33.40<br>0.85<br>Acrea<br>3.17<br>1.28<br>0.01<br>Acrea |
| Land Usage<br>Agricultural<br>Agricultural<br>Agricultural<br>Woodland Aree<br>Land Usage<br>Woodland<br>Woodland<br>Woodland             | a Breakdown (6.64 | 4 Percent / 4.46   | Percentage<br>42.35<br>49.74<br>1.27<br>Acres)<br>Percentage<br>4.72<br>1.91<br>0.01<br>0.01<br>Percent / 67.15 A                      | kcres)       | A4<br>A6<br>A9<br>Productivity<br>W3<br>W7<br>W9                 | 28.44<br>33.40<br>0.85<br>Acrea<br>3.17<br>1.28<br>0.01          |
| Land Usage<br>Agricultural<br>Agricultural<br>Agricultural<br>Woodland Aree<br>Land Usage<br>Woodland<br>Woodland<br>Woodland<br>Woodland | a Breakdown (6.64 | 4 Percent / 4.46   | Percentage<br>42.35<br>49.74<br>1.27<br>Acres)<br>Percentage<br>4.72<br>1.91<br>0.01<br>0.01<br>Percent/67.15 A<br>Percentage<br>47.08 | kcres)       | A4<br>A6<br>A9<br>Productivity<br>W3<br>W7<br>W9<br>Productivity |                                                                  |