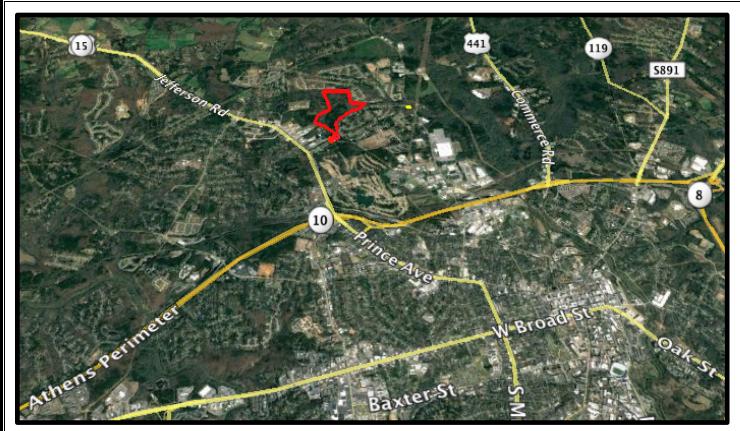

## POSTERO PROPERTY

Club Drive ± 84.2 ACRES Athens-Clarke County, GA

LOCATION: The property is located a short distance off Hwy 129 (Jefferson Rd). Turn

right onto Kathwood Drive and left onto Club Drive. The property is on the

**TAX ASSESSOR AERIAL** 

**LOCATION MAP** 

**GOOGLE MAP** 

**ZONING MAP** 

**TOPO**