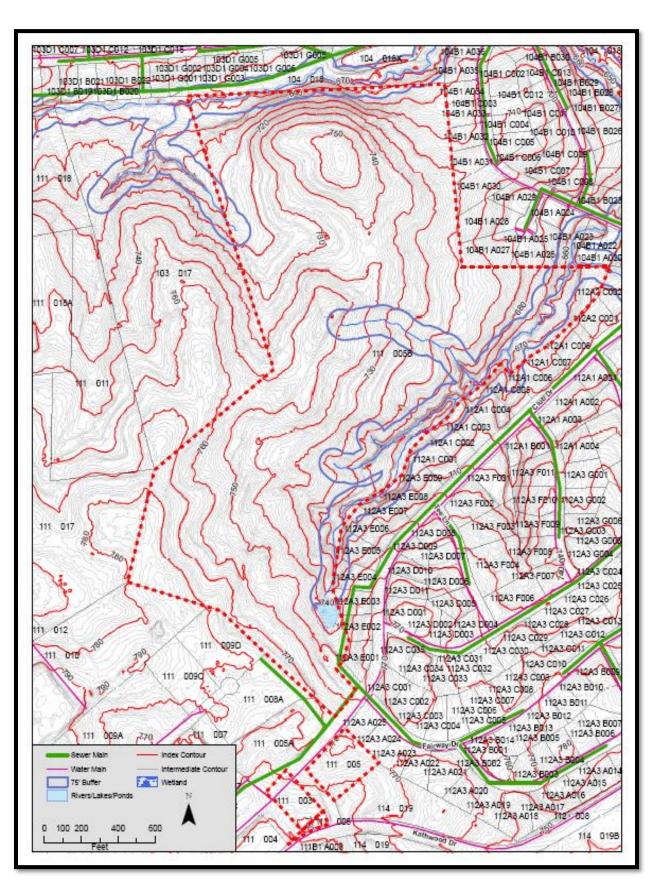

## POSTERO PROPERTY

Club Drive ± 84.2 ACRES Athens-Clarke County, GA

LOCATION: The property is located a short distance off Hwy 129 (Jefferson Rd). Turn

right onto Kathwood Drive and left onto Club Drive. The property is on the

left.

SIZE:  $\pm$  84.2 acres

**TOPOGRAPHY:** Gently Rolling

FRONTAGE: 177 ft on Club Drive

**ZONING:** RS-15 (Single-Family Residential)

**UTILITIES:** Electrical – Georgia Power

Water & Sewer – Clarke County Water Dept

Gas - Natural Gas

PRICE: \$842,000 – (\$10,000 per acre)

DESCRIPTION: 84 gently rolling land zoned RS-15 suitable for development with excellent

in-town location. The property is serviced by all utilities and could become

**TAX ASSESSOR AERIAL** 

**LOCATION MAP** 

**GOOGLE MAP** 

**ZONING MAP** 

**TOPO**