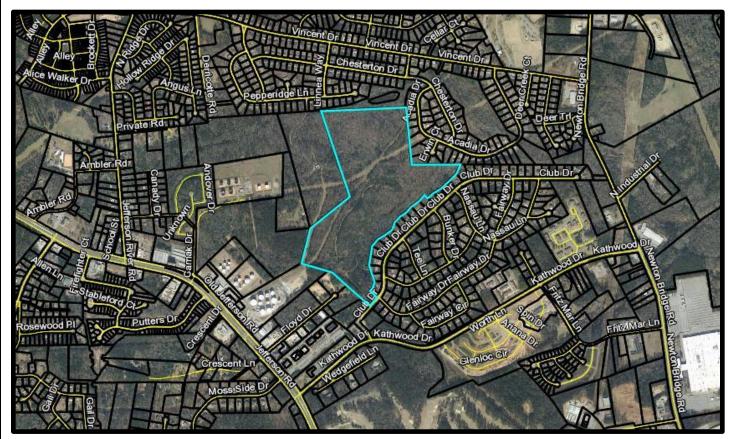

## POSTERO PROPERTY

Club Drive ± 84.2 ACRES Athens-Clarke County, GA

LOCATION: The property is located a short distance off Hwy 129 (Jefferson Rd). Turn

right onto Kathwood Drive and left onto Club Drive. The property is on the

left.

SIZE:  $\pm$  84.2 acres

**TOPOGRAPHY:** Gently Rolling

FRONTAGE: 177 ft on Club Drive

**ZONING:** RS-15 (Single-Family Residential)

**UTILITIES:** Electrical – Georgia Power

Water & Sewer – Clarke County Water Dept

**TAX ASSESSOR AERIAL** 

**LOCATION MAP** 

**GOOGLE MAP** 

**ZONING MAP** 

**TOPO**