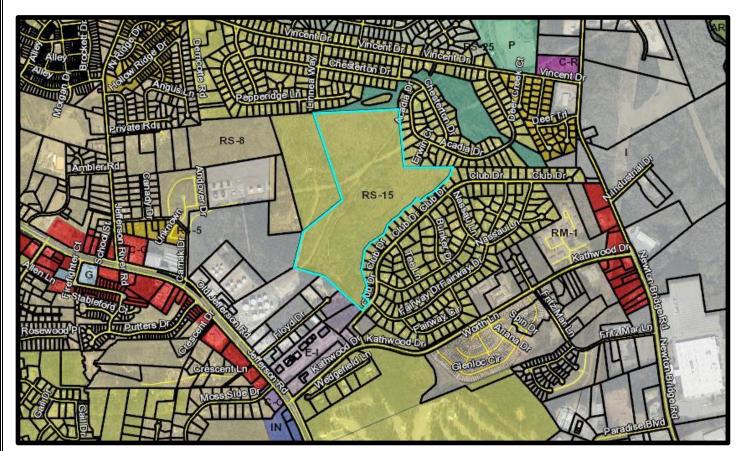

left.

SIZE:  $\pm$  84.2 acres

**TOPOGRAPHY:** Gently Rolling

FRONTAGE: 177 ft on Club Drive

**ZONING:** RS-15 (Single-Family Residential)

**UTILITIES:** Electrical – Georgia Power

Water & Sewer – Clarke County Water Dept

**TAX ASSESSOR AERIAL** 

**LOCATION MAP** 

**GOOGLE MAP** 

**ZONING MAP** 

**TOPO**