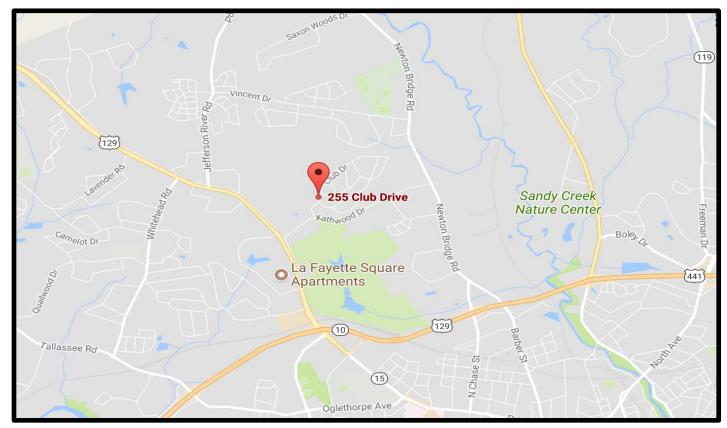

## POSTERO PROPERTY

Club Drive ± 84.2 ACRES Athens-Clarke County, GA

LOCATION: The property is located a short distance off Hwy 129 (Jefferson Rd). Turn

right onto Kathwood Drive and left onto Club Drive. The property is on the

**TAX ASSESSOR AERIAL** 

**LOCATION MAP** 

**GOOGLE MAP** 

**ZONING MAP** 

**TOPO**