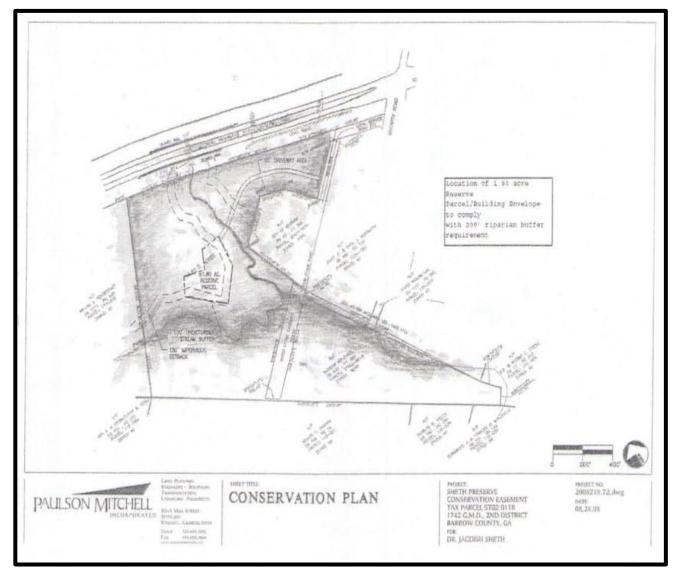

There is a conservation easement on 31.58 acres of the property which allows a 1.8-acre developable area. The remaining portion of the property is

part of the City of Statham watershed lake.

Presented by:

**REGIONAL LOCATION MAP** 

**LOCATION MAP** 

**TAX ASSESSOR AERIAL** 

**FLOOD MAP** 

**SURVEY** 

**CONSERVATION EASEMENT**