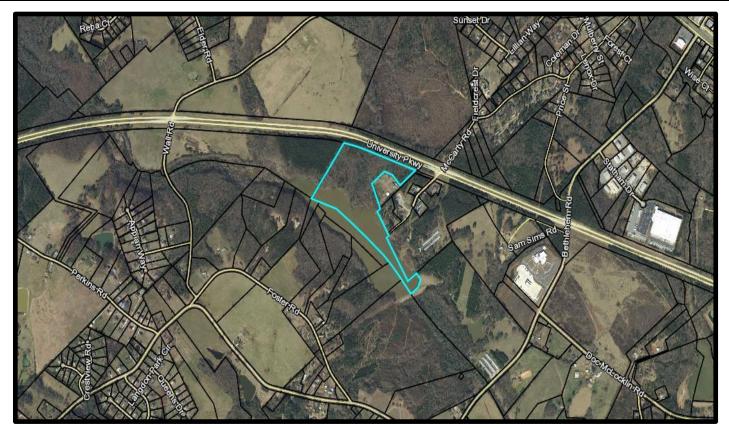

FRONTAGE:  $\pm 1765$  ft on Hwy 316

**ZONING:** Property will need to be rezoned to utilize the developable area.

**UTILITIES:** Water and Sewer provided by Barrow County.

PRICE: \$220,000

**DESCRIPTION:** The property is adjacent to the City of Statham water treatment facility.

**REGIONAL LOCATION MAP** 

**LOCATION MAP** 

**TAX ASSESSOR AERIAL** 

**FLOOD MAP** 

**SURVEY** 

**CONSERVATION EASEMENT**