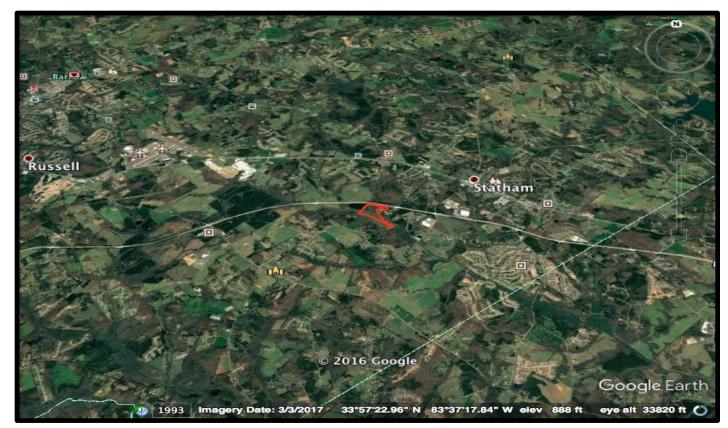

## SUMMARY ANALYSIS

SHETH TRACT ± 45.73 ACRES Statham, Barrow County, GA

LOCATION: The property is located on Hwy 316 and McCarty Road in Statham,

Georgia.

SIZE:  $\pm 45.73$  acres

TOPOGRAPHY: Gently Rolling Terrain

**REGIONAL LOCATION MAP** 

**LOCATION MAP** 

**TAX ASSESSOR AERIAL** 

**FLOOD MAP** 

**SURVEY** 

**CONSERVATION EASEMENT**