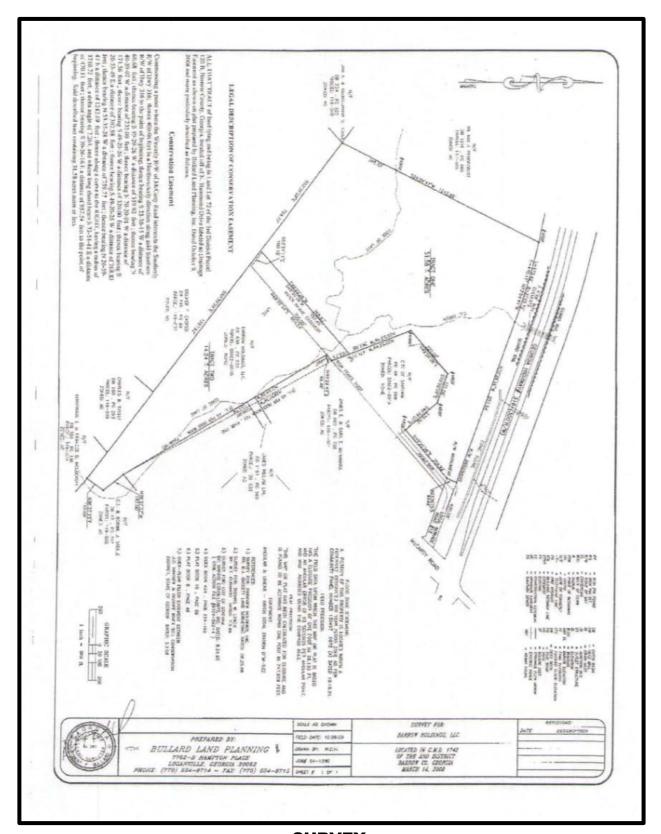

## SUMMARY ANALYSIS

SHETH TRACT ± 45.73 ACRES Statham, Barrow County, GA

LOCATION: The property is located on Hwy 316 and McCarty Road in Statham,

Georgia.

SIZE:  $\pm 45.73$  acres

TOPOGRAPHY: Gently Rolling Terrain

FRONTAGE:  $\pm 1765$  ft on Hwy 316

**ZONING:** Property will need to be rezoned to utilize the developable area.

**UTILITIES:** Water and Sewer provided by Barrow County.

PRICE: \$220,000

**DESCRIPTION:** The property is adjacent to the City of Statham water treatment facility.

There is a conservation easement on 31.58 acres of the property which allows a 1.8-acre developable area. The remaining portion of the property is

part of the City of Statham watershed lake.

Presented by:

**REGIONAL LOCATION MAP** 

**LOCATION MAP** 

**TAX ASSESSOR AERIAL** 

**FLOOD MAP** 

**SURVEY** 

**CONSERVATION EASEMENT**