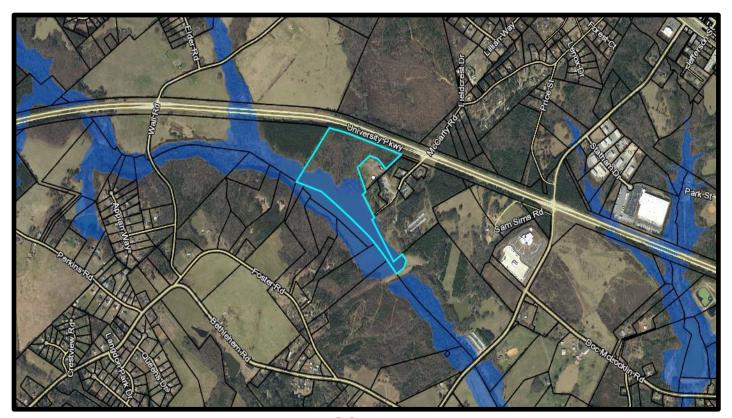

There is a conservation easement on 31.58 acres of the property which allows a 1.8-acre developable area. The remaining portion of the property is

part of the City of Statham watershed lake.

Presented by:

**REGIONAL LOCATION MAP** 

**LOCATION MAP** 

**TAX ASSESSOR AERIAL** 

**FLOOD MAP** 

**SURVEY** 

**CONSERVATION EASEMENT**