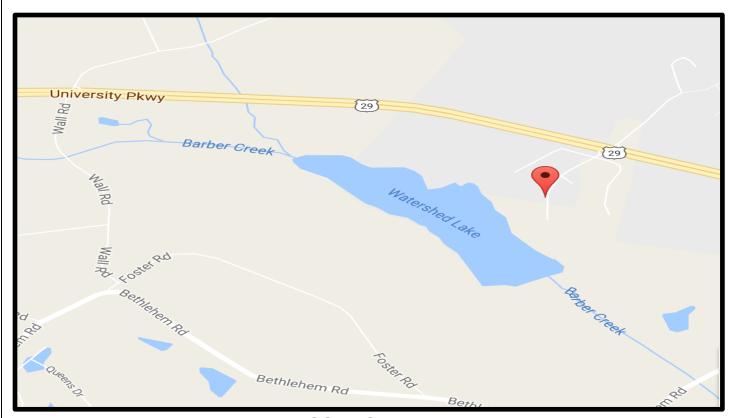

There is a conservation easement on 31.58 acres of the property which allows a 1.8-acre developable area. The remaining portion of the property is

part of the City of Statham watershed lake.

Presented by:

**REGIONAL LOCATION MAP** 

**LOCATION MAP** 

**TAX ASSESSOR AERIAL** 

**FLOOD MAP** 

**SURVEY** 

**CONSERVATION EASEMENT**