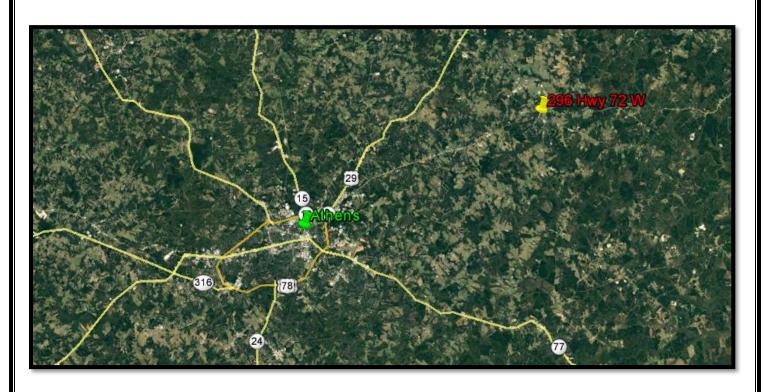

## COMER OFFICE BUILDING 296 Hwy 72 W

COMER, GA .593± ACRES

LOCATION: It is located on the corner of Hwy 72 (Sunset Avenue) and Ivy Street in Comer

across the road from Comer Veterinary Clinic.

SITE:  $.593 \pm Acres$ 

**Tax Assessor Map** 

Aerial Map