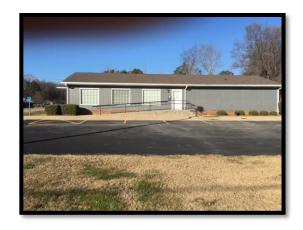

BUILDING SIZE: 2400 sq. ft.

TRAFFIC COUNT: 6,900

**ZONING:** Commercial (C)

UTILITIES: City Water & Sewer, Electrical, Propane Gas

PRICE: \$120,000.00

DESCRIPTION: This 2400 sq. ft. commercial building is in a prime location. Located at the corner of

Hwy 72 and Ivy Street as you drive into Comer. Ample parking with asphalt drive and parking in front and in back of building. Entering the building, there is a large reception area with a glass enclosed bill paying area that could easily be turned into separate offices. Additionally, there are 3 offices (one with side entrance) plus a large