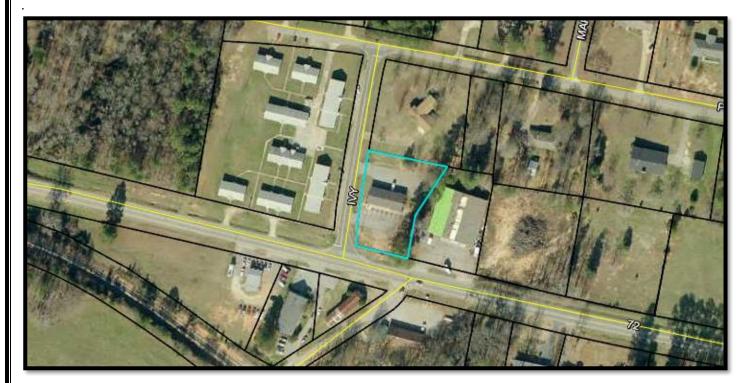

## COMER OFFICE BUILDING 296 Hwy 72 W

COMER, GA .593± ACRES

LOCATION: It is located on the corner of Hwy 72 (Sunset Avenue) and Ivy Street in Comer

across the road from Comer Veterinary Clinic.

SITE:  $.593 \pm Acres$ 

BUILDING SIZE: 2400 sq. ft.

TRAFFIC COUNT: 6,900

**ZONING:** Commercial (C)

UTILITIES: City Water & Sewer, Electrical, Propane Gas

PRICE: \$120,000.00

DESCRIPTION: This 2400 sq. ft. commercial building is in a prime location. Located at the corner of

**Tax Assessor Map** 

Aerial Map