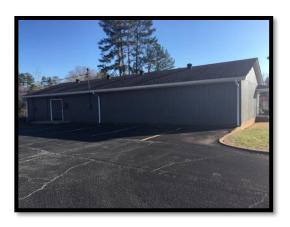

## COMER OFFICE BUILDING 296 Hwy 72 W

COMER, GA .593± ACRES

LOCATION: It is located on the corner of Hwy 72 (Sunset Avenue) and Ivy Street in Comer

across the road from Comer Veterinary Clinic.

SITE:  $.593 \pm Acres$ 

BUILDING SIZE: 2400 sq. ft.

TRAFFIC COUNT: 6,900

**ZONING:** Commercial (C)

UTILITIES: City Water & Sewer, Electrical, Propane Gas

PRICE: \$120,000.00

DESCRIPTION: This 2400 sq. ft. commercial building is in a prime location. Located at the corner of

Hwy 72 and Ivy Street as you drive into Comer. Ample parking with asphalt drive and parking in front and in back of building. Entering the building, there is a large reception area with a glass enclosed bill paying area that could easily be turned into separate offices. Additionally, there are 3 offices (one with side entrance) plus a large