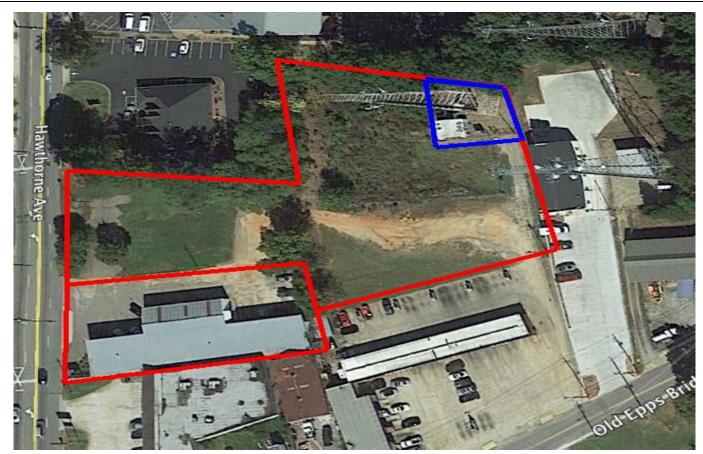

## **FLEMING LOT**

± 2 ACRES

240 Hawthorne Ave Athens-Clarke County, Georgia

**LOCATION:** The property is located on the West side of Hawthorne Avenue roughly

250 ft north of the intersection with Old Epps Bridge Road and 750 ft north of the Atlanta Hwy. It's approximately 2 miles east of Downtown

Athens and the University of Georgia campus.

**SIZE:**  $\pm 2$  Acres

**TOPOGRAPHY:** Moderate to Flat

**FRONTAGE:**  $\pm$  225 Ft on Hawthorne Ave

**ZONING:** C-G (Commercial General)

**UTILITIES:** All Available

Center and St. Mary's Hospital. The property is well suited for a

commercial redevelopment. There is a 6,960 SF auto repair shop on the property. There is a cell tower on the North West corner of the property

which is not included in the sale.

Presented by:

L. Gerry Whitworth
WHITWORTH LAND CORPORATION
706-714-9300 Mobile
706-548-9300 Office
gwhit398@gmail.com

Presented by:

Grant Whitworth
WHITWORTH LAND CORPORATION
404-509-3543 Mobile
706-548-9300 Office

**AERIAL VIEW** 

**AREA MAP** 

**TRAFFIC MAP** 