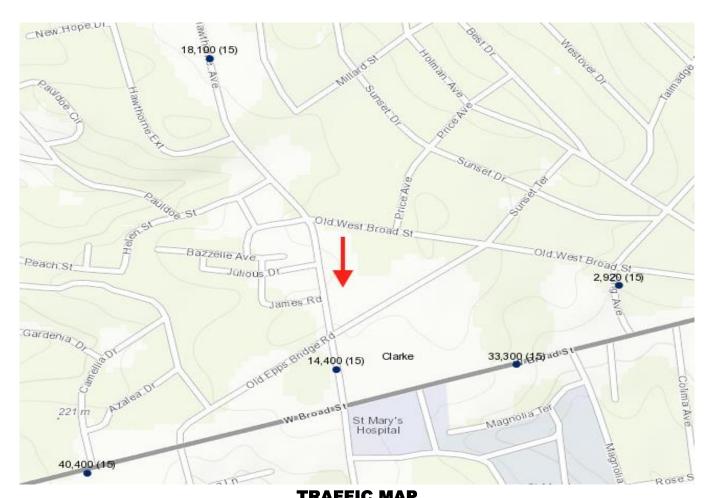

ximity to Athens Regional Medical

Center and St. Mary's Hospital. The property is well suited for a

commercial redevelopment. There is a 6,960 SF auto repair shop on the property. There is a cell tower on the North West corner of the property

which is not included in the sale.

Presented by:

L. Gerry Whitworth
WHITWORTH LAND CORPORATION
706-714-9300 Mobile
706-548-9300 Office
gwhit398@gmail.com

Presented by:

Grant Whitworth
WHITWORTH LAND CORPORATION
404-509-3543 Mobile
706-548-9300 Office

grantwhitworth@gmail.com

The information contained herein is derived from a variety of sources including the owner, public records and other sources Whitworth Land Corporation has no reason to doubt, but does not guarantee the accuracy of this information.



**AERIAL VIEW** 



**AREA MAP** 





**TRAFFIC MAP**