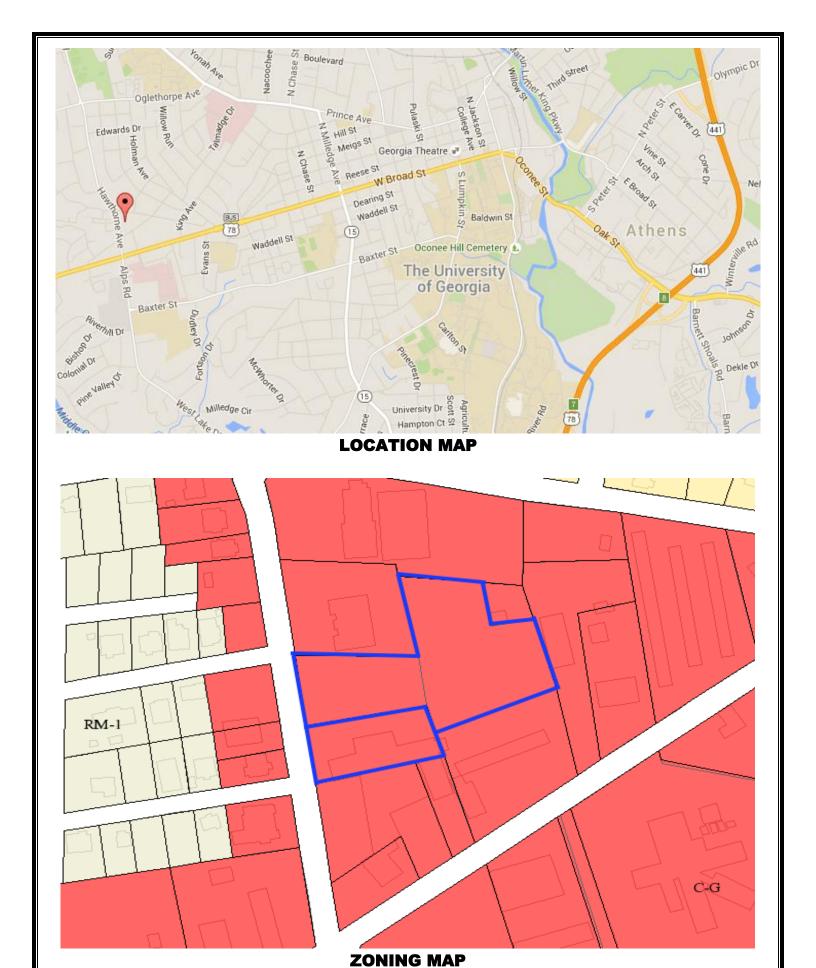

## **FLEMING LOT**

± 2 ACRES

240 Hawthorne Ave Athens-Clarke County, Georgia

**LOCATION:** The property is located on the West side of Hawthorne Avenue roughly

250 ft north of the intersection with Old Epps Bridge Road and 750 ft north of the Atlanta Hwy. It's approximately 2 miles east of Downtown

Athens and the University of Georgia campus.

**SIZE:**  $\pm 2$  Acres

**TOPOGRAPHY:** Moderate to Flat

**FRONTAGE:**  $\pm$  225 Ft on Hawthorne Ave

**ZONING:** C-G (Commercial General)

**UTILITIES:** All Available