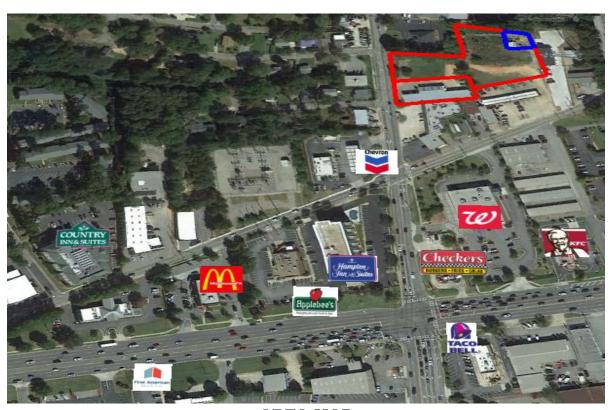

**PRICE:** \$800,000

**DESCRIPTION:** The property is located just north of the Atlanta Hwy Commercial

Corridor which is home to multiple national retailers, restaurants, banks and hotels. It is also with in close proximity to Athens Regional Medical

**AERIAL VIEW** 

**AREA MAP** 

**TRAFFIC MAP** 