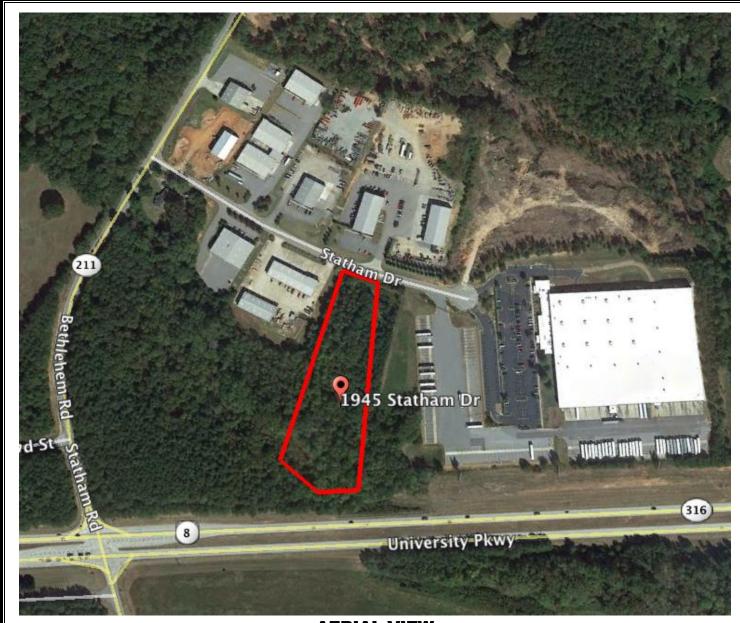

## STATHAM DRIVE TRACT

± 5 ACRES 1945 Statham Dr Statham, Barrow County, Georgia

LOCATION: The property is located on the south side of Statham Drive east of

Bethlehem Road (Hwy 211) just north of University Parkway (SR-316).

SIZE: ± 5 Acres

**TOPOGRAPHY:** Gently rolling

**FRONTAGE:** ± 145 Ft. on Statham Dr.

**ZONING:** M-1 (Light Manufacturing in the City of Statham)

**UTILITIES:** All Available

**PRICE:** \$127,325

**DESCRIPTION:** The property is well located for a small industrial user. It is mostly

**AERIAL VIEW** 

**TAX ASSESSOR AERIAL** 

**LOCATION MAP** 

**TOPO MAP** 

**FLOOD MAP**