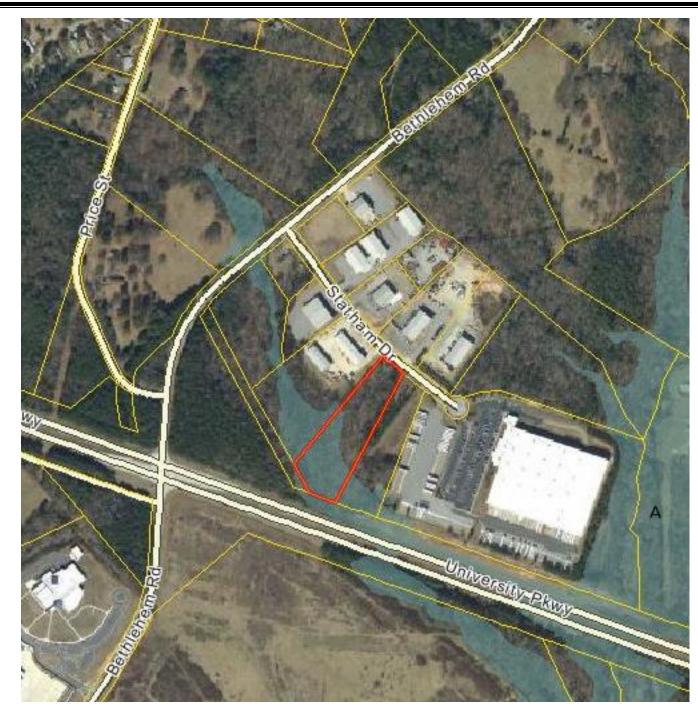

## STATHAM DRIVE TRACT

± 5 ACRES 1945 Statham Dr Statham, Barrow County, Georgia

LOCATION: The property is located on the south side of Statham Drive east of

Bethlehem Road (Hwy 211) just north of University Parkway (SR-316).

SIZE: ± 5 Acres

**TOPOGRAPHY:** Gently rolling

**FRONTAGE:** ± 145 Ft. on Statham Dr.

**ZONING:** M-1 (Light Manufacturing in the City of Statham)

**UTILITIES:** All Available

**PRICE:** \$127,325

**DESCRIPTION:** The property is well located for a small industrial user. It is mostly

wooded with a creek running through the southern half.

Presented by:

L. Gerry Whitworth WHITWORTH LAND CORPORATION 706-714-9300 Mobile 706-548-9300 Office gwhit398@gmail.com

Presented by:

**Grant Whitworth** WHITWORTH LAND CORPORATION 404-509-3543 Mobile 706-548-9300 Office