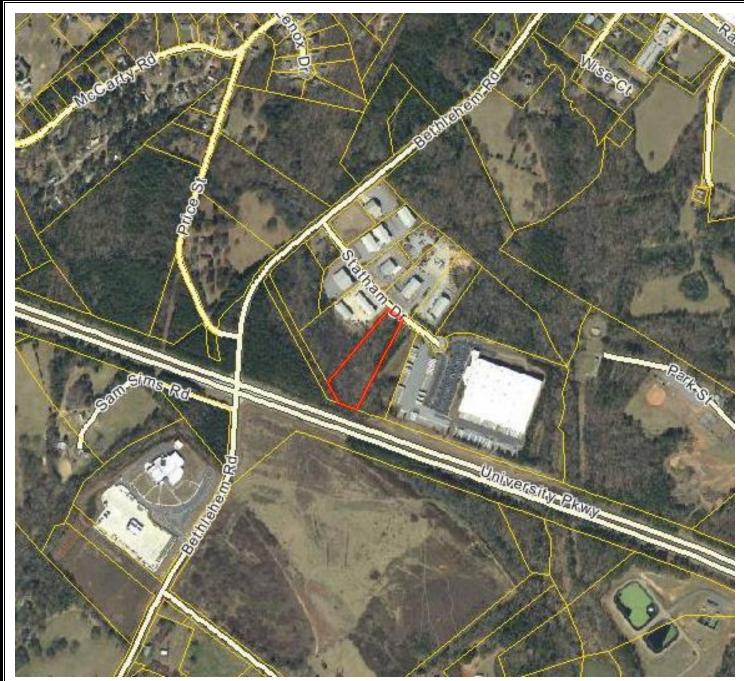

## STATHAM DRIVE TRACT

± 5 ACRES 1945 Statham Dr Statham, Barrow County, Georgia

LOCATION: The property is located on the south side of Statham Drive east of

Bethlehem Road (Hwy 211) just north of University Parkway (SR-316).

**AERIAL VIEW** 

**TAX ASSESSOR AERIAL** 

**LOCATION MAP** 

**TOPO MAP** 

**FLOOD MAP**