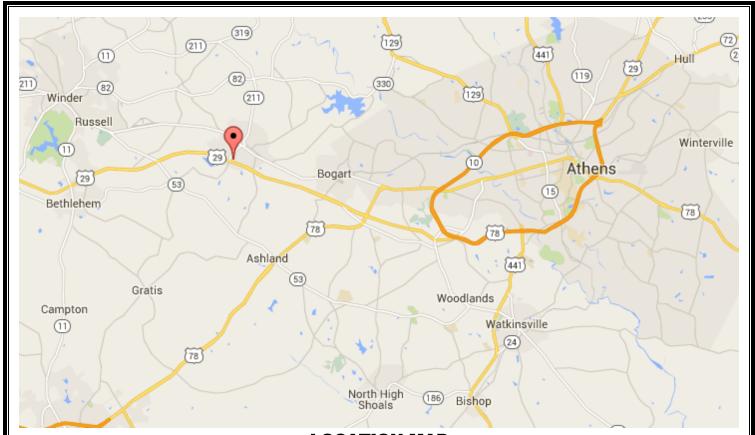

## STATHAM DRIVE TRACT

± 5 ACRES 1945 Statham Dr Statham, Barrow County, Georgia

LOCATION: The property is located on the south side of Statham Drive east of

Bethlehem Road (Hwy 211) just north of University Parkway (SR-316).

**AERIAL VIEW** 

**TAX ASSESSOR AERIAL** 

**LOCATION MAP** 

**TOPO MAP** 

**FLOOD MAP**