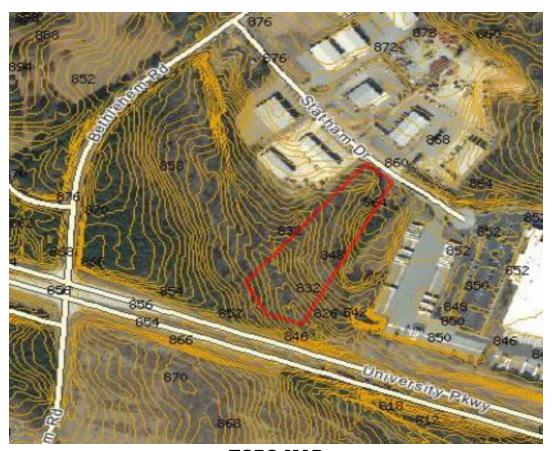

SIZE: ± 5 Acres

**TOPOGRAPHY:** Gently rolling

**FRONTAGE:** ± 145 Ft. on Statham Dr.

**ZONING:** M-1 (Light Manufacturing in the City of Statham)

**UTILITIES:** All Available

**PRICE:** \$127,325

**DESCRIPTION:** The property is well located for a small industrial user. It is mostly

**AERIAL VIEW** 

**TAX ASSESSOR AERIAL** 

**LOCATION MAP** 

**TOPO MAP** 

**FLOOD MAP**