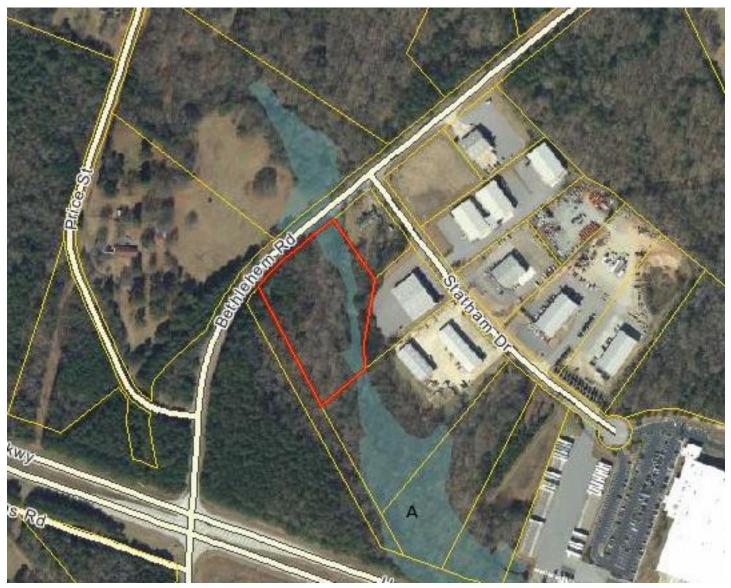

**DESCRIPTION:** The property is well located for a small industrial user, and it also has future commercial potential once GDOT has completed the planned interchange. The property is mostly wooded. There is a creek running along the North West boundary.

**AERIAL VIEW** 

**TAX ASSESSOR AERIAL** 

FLOOD MAP