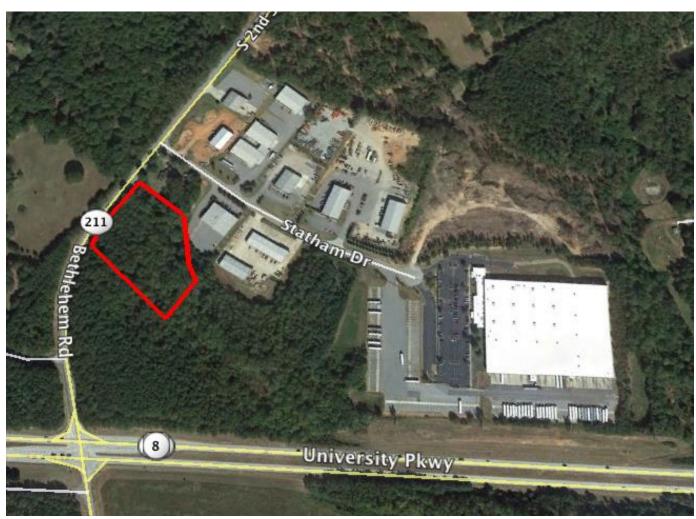

## BETHLEHEM ROAD TRACT ± 3.34 ACRES Bethlehem Rd Statham, Barrow County, Georgia

LOCATION:

The property is located on the west side of Bethlehem Road (Hwy 211) roughly 830 ft north of the signalized interchange at University Parkway (SR-316).

SIZE:  $\pm 3.34$  Acres

**TOPOGRAPHY:** Gently rolling

**FRONTAGE:**  $\pm 407$  Ft on Bethlehem Rd

**ZONING:** M-1 (Light Manufacturing in the City of Statham)

UTILITIES: All Available

**PRICE:** \$93,700

**DESCRIPTION:** The property is well located for a small industrial user, and it also has future commercial potential once GDOT has completed the planned interchange. The property is mostly wooded. There is a creek running along the North West boundary.

**AERIAL VIEW** 

**TAX ASSESSOR AERIAL** 

FLOOD MAP