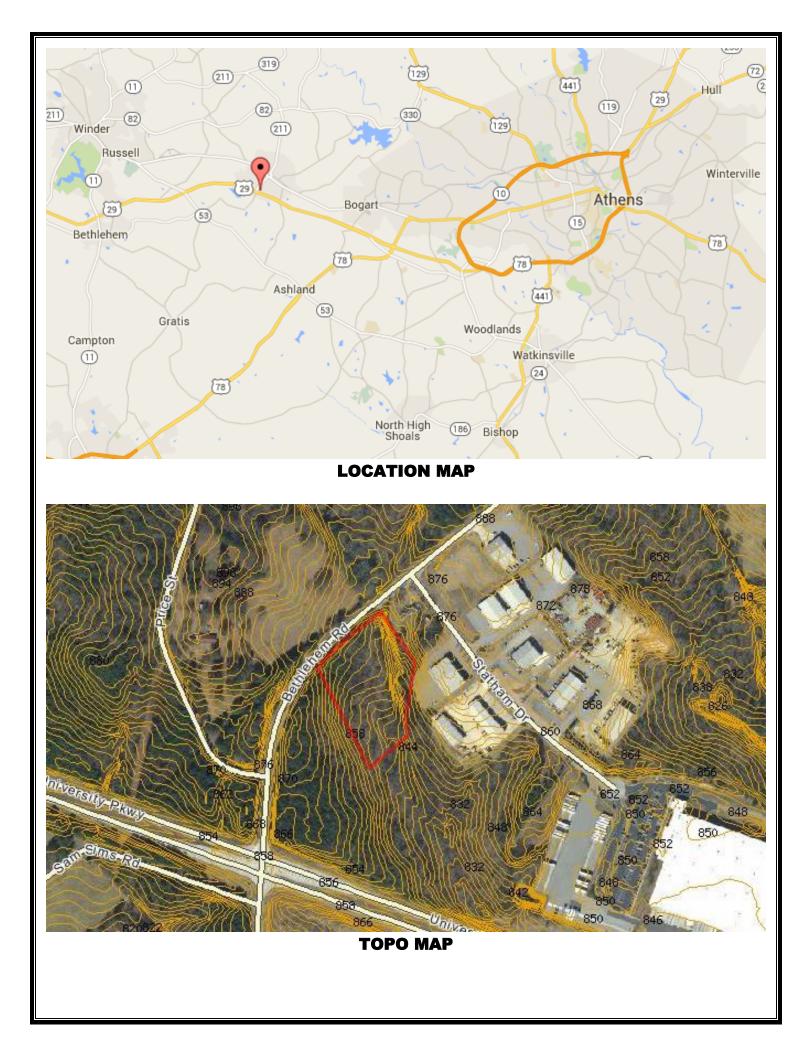

## BETHLEHEM ROAD TRACT ± 3.34 ACRES Bethlehem Rd Statham, Barrow County, Georgia

LOCATION:

The property is located on the west side of Bethlehem Road (Hwy 211) roughly 830 ft north of the signalized interchange at University Parkway (SR-316).

SIZE:  $\pm 3.34$  Acres

**TOPOGRAPHY:** Gently rolling

**FRONTAGE:**  $\pm 407$  Ft on Bethlehem Rd

**ZONING:** M-1 (Light Manufacturing in the City of Statham)

UTILITIES: All Available

**PRICE:** \$93,700