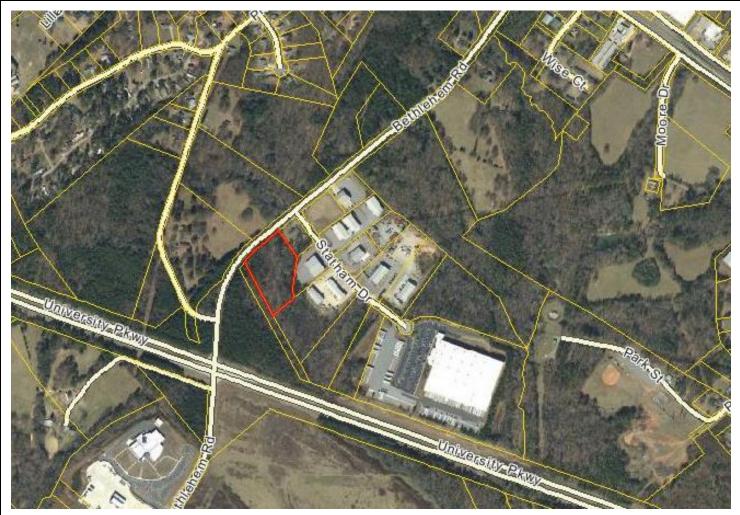

## BETHLEHEM ROAD TRACT ± 3.34 ACRES Bethlehem Rd Statham, Barrow County, Georgia

LOCATION:

The property is located on the west side of Bethlehem Road (Hwy 211) roughly 830 ft north of the signalized interchange at University Parkway (SR-316).

SIZE:  $\pm 3.34$  Acres

**TOPOGRAPHY:** Gently rolling

**FRONTAGE:**  $\pm 407$  Ft on Bethlehem Rd

**ZONING:** M-1 (Light Manufacturing in the City of Statham)

UTILITIES: All Available

**PRICE:** \$93,700

**DESCRIPTION:** The property is well located for a small industrial user, and it also has future commercial potential once GDOT has completed the planned interchange. The property is mostly wooded. There is a creek running along the North West boundary.

**AERIAL VIEW** 

**TAX ASSESSOR AERIAL** 

FLOOD MAP