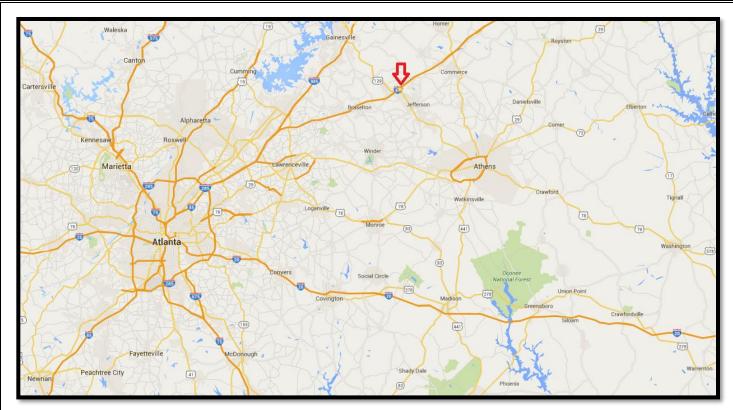

from the intersection of I-85 and Hwy 129 (Exit 137). It's located across the street from a new development called Jefferson Mill Business Park which currently has two buildings under construction totaling over a million square feet.

Presented by: L. Gerry Whitworth WHITWORTH LAND CORPORATION 706-714-9300 Mobile 706-548-9300 Office gwhit398@gmail.com Presented by: Grant Whitworth WHITWORTH LAND CORPORATION 404-509-3543 Mobile 706-548-9300 Office grantwhitworth@gmail.com

The information contained herein is derived from a variety of sources including the owner, public records and other sources Whitworth Land Corporation deems to be reliable. Whitworth Land Corporation has no reason to doubt, but does not guarantee the accuracy of this information.



TAX PLAT AERIAL VIEW



LOCATION MAP



**REGIONAL MAP** 





## JEFFERSON MILL BUSINESS PARK AERIAL VIEW