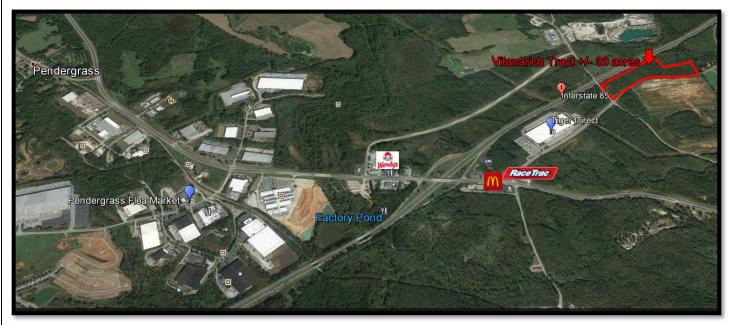

ZONING: LI (Light Industrial)

UTILITIES: Jackson County Water and Sewer

PRICE: \$993,861 (\$33,000 per acre)

**DESCRIPTION:** 

The property is well located for an industrial development. It's less than a mile from the intersection of I-85 and Hwy 129 (Exit 137). It's located across the street from a new development called Jefferson Mill Business Park which currently has two buildings under construction totaling over a million square feet.

## JEFFERSON MILL BUSINESS PARK AERIAL VIEW