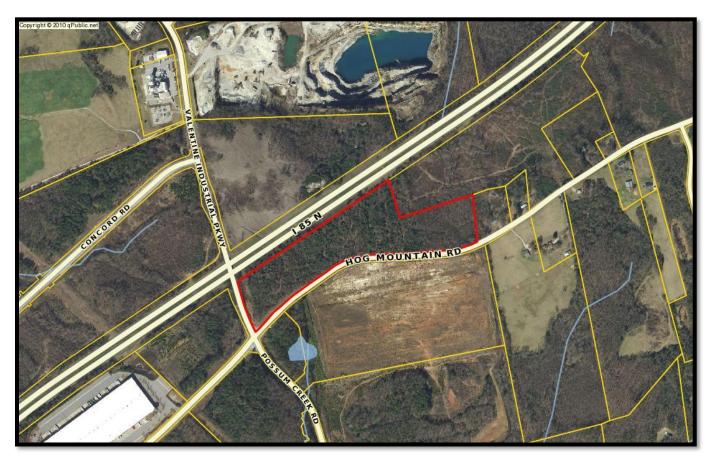

## VITANARICH TRACT ± 30 ACRES Hog Mountain Road Jefferson, Jackson County, GA

LOCATION:

Property is located at the intersection of Possum Creek Road and Hog Mountain Road with frontage on I-85.

SIZE: ±30.117Acres

ZONING: LI (Light Industrial)

UTILITIES: Jackson County Water and Sewer

PRICE: \$993,861 (\$33,000 per acre)

**DESCRIPTION:** 

The property is well located for an industrial development. It's less than a mile from the intersection of I-85 and Hwy 129 (Exit 137). It's located across the street from a new development called Jefferson Mill Business Park which currently has two buildings under construction totaling over a million square feet.

TAX PLAT AERIAL VIEW

LOCATION MAP

**REGIONAL MAP** 