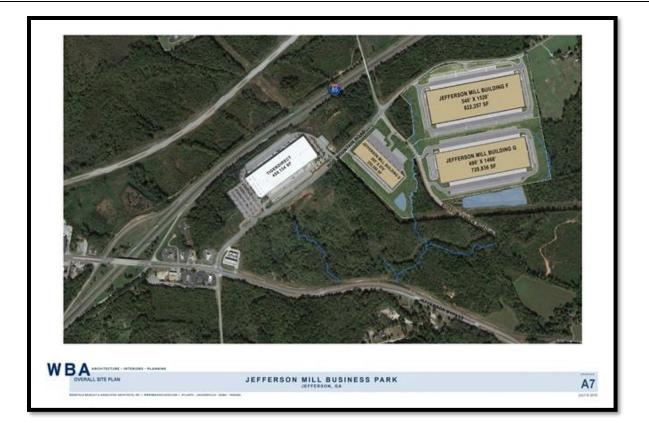

ZONING: LI (Light Industrial)

UTILITIES: Jackson County Water and Sewer

PRICE: \$993,861 (\$33,000 per acre)

**DESCRIPTION:** 

The property is well located for an industrial development. It's less than a mile from the intersection of I-85 and Hwy 129 (Exit 137). It's located across the street from a new development called Jefferson Mill Business Park which currently has two buildings under construction totaling over a million square feet.

## JEFFERSON MILL BUSINESS PARK AERIAL VIEW