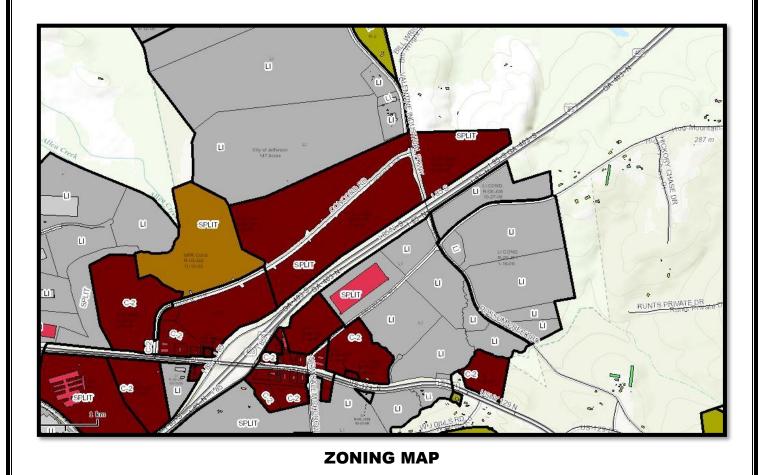

ZONING: LI (Light Industrial)

UTILITIES: Jackson County Water and Sewer

PRICE: \$993,861 (\$33,000 per acre)

**DESCRIPTION:** 

The property is well located for an industrial development. It's less than a mile from the intersection of I-85 and Hwy 129 (Exit 137). It's located across the street from a new development called Jefferson Mill Business Park which currently has two buildings under construction totaling over a million square feet.